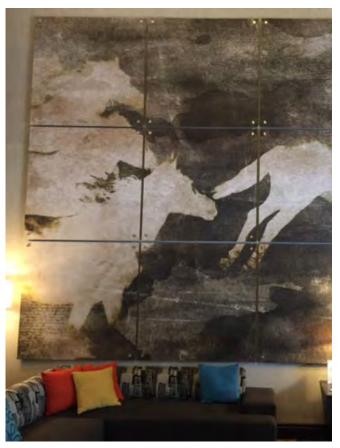

be printed on a variety of substrates where the possibilities are endless

Paper — Standard gloss or matte

Canvas — Standard canvas

Wallcovering —Type II fire rated vinyl

Aluminum — Metal front surface

Glass — Clear glass sheet

Acrylic — Clear acrylic sheets

Wood — Plywood or hardwood

Fabric — Any fabric













































## PHOTO: MACRO FLORA



















## PHOTO: LANDSCAPE















www.artlinegroup.com









PHOTO: CITYSCAPE









### PHOTO: TRANSPORTATION



















www.artlinegroup.com















PHOTO: SEASCAPE



# SUBSTRATES

### : AVAILABLE MATERIALS

PAPER: FRAMED



#### CANVAS : GALLERY WRAPPED / FRAMED





## WALL COVERING: MAKING ART BIG







### ACRYLIC: CLEAR AND COLORS







### ALUMINUM: METAL OPTIONS







# LASERCUT : ARTISTIC OPPORTUNITY

The options for lasercuts are endless, room dividers, ornamental ceilings, backlit focal walls, wall art, anything you can imagine. The design can be one of our existing patterns or we can create something based off of your projects location, a sketch or a collaboration between you and our art department.





Your design will be cut into a custom sized material of your choice, wood, acrylic, aluminum.



Wood Substrate: Thickness: 1/4" or 1/2" (depending on Size) Single or Double Sided Options Available

Acrylic Substrate: Available in: 1/4" and 1/2" (1/4" is standard)

Aluminum Substrate: Available in: 1/8" and 1/4" (1/8" is standard)



800.678.6540

19

# MIRRORS : REFLECTED INTERIOR

Artline provides full service custom mirror solutions. Our mirr