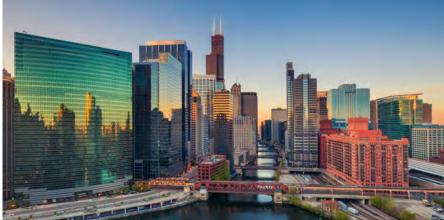

are working on creative new lines of proprietary artwork to launch quarterly. From taking your regional needs beyond the typical local photography, we are building imagery that adds a creative layer of art and design to build a story about the local history and geography for your project.

Our custom creations can be printed on a variety of substrates where the possibilities are endless

Paper — Standard gloss or matte

Canvas — Standard canvas

Wallcovering —Type II fire rated vinyl

Aluminum — Metal front surface

Glass — Clear glass sheet

Acrylic — Clear acrylic sheets

Wood — Plywood or hardwood

Fabric — Any fabric













































## PHOTO: MACRO FLORA



















## PHOTO: LANDSCAPE















www.artlinegroup.com









PHOTO: CITYSCAPE









### PHOTO: TRANSPORTATION



















www.artlinegroup.com















PHOTO: SEASCAPE



# SUBSTRATES

### : AVAILABLE MATERIALS

PAPER: FRAMED



#### CANVAS : GALLERY WRAPPED / FRAMED





## WALL COVERING: MAKING ART BIG







### ACRYLIC: CLEAR AND COLORS







### ALUMINUM: METAL OPTIONS







# LASERCUT : ARTISTIC OPPORTUNITY

The options for lasercuts are endless, room dividers, ornamental ceilings, backlit focal walls, wall art, anything you can imagine. The design can be one of our existing patterns or we can create something based off of your projects location, a sketch or a collaboration between you and our art department.





Your design will be cut into a custom sized material of your choice, wood, acrylic, aluminum.



Wood Substrate: Thickness: 1/4" or 1