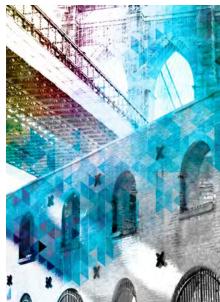

for your project.







#### ARTLINE STUDIO: MOVING ART FORWARD

Artline Group's newest intiative is moving our art to a new level. Our studio of designers are working on creative new lines of proprietary artwork to launch quarterly. From taking your regional needs beyond the typical local photography, we are building imagery that adds a creative layer of art and design to build a story about the local history and geography for your project.

Our custom creations can be printed on a variety of substrates where the possibilities are endless

Paper — Standard gloss or matte

Canvas — Standard canvas

Wallcovering —Type II fire rated vinyl

Aluminum — Metal front surface

Glass — Clear glass sheet

Acrylic — Clear acrylic sheets

Wood — Plywood or hardwood

Fabric — Any fabric













































## PHOTO: MACRO FLORA



















## PHOTO: LANDSCAPE















www.artlinegroup.com









PHOTO: CITYSCAPE









### PHOTO: TRANSPORTATION



















www.artlinegroup.com















PHOTO: SEASCAPE



# SUBSTRATES

### : AVAILABLE MATERIALS

PAPER: FRAMED



#### CANVAS : GALLERY WRAPPED / FRAMED





## WALL COVERING: MAKING ART BIG







### ACRYLIC: CLEAR AND COLORS







### ALUMINUM: METAL OPTIONS







# LASERCUT : ARTISTIC OPPORTUNITY

The options for lasercuts are endless, room dividers, ornamental ceilings, backlit focal walls, wall art, anything you can imagine. The design can be one of our existing patterns or we can create something based off of your projects location, a sketch or a collaboration between you and