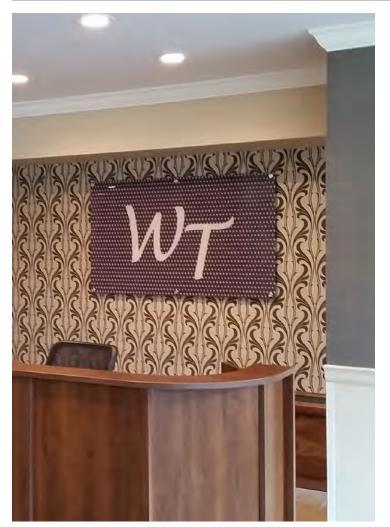

r project.

Our custom creations can be printed on a variety of substrates where the possibilities are endless

Paper — Standard gloss or matte

Canvas — Standard canvas

Wallcovering —Type II fire rated vinyl

Aluminum — Metal front surface

Glass — Clear glass sheet

Acrylic — Clear acrylic sheets

Wood — Plywood or hardwood

Fabric — Any fabric













































## PHOTO: MACRO FLORA



















## PHOTO: LANDSCAPE















www.artlinegroup.com









PHOTO: CITYSCAPE









### PHOTO: TRANSPORTATION



















www.artlinegroup.com















PHOTO: SEASCAPE



# SUBSTRATES

### : AVAILABLE MATERIALS

PAPER: FRAMED



#### CANVAS : GALLERY WRAPPED / FRAMED





## WALL COVERING: MAKING ART BIG







### ACRYLIC: CLEAR AND COLORS







### ALUMINUM: METAL OPTIONS







# LASERCUT : ARTISTIC OPPORTUNITY

The options for lasercuts are endless, room dividers, ornamental ceilings, backlit focal walls, wall art, anything you can imagine. The design can be one of our existing patterns or we can create something based off of your projects location, a sketch or a collaboration between you and our art department.





Your design will be cut into a custom sized material of your choice, wood, acrylic, aluminum.



Wood Substrate: Thickness: 1/4" or 1/2" (depending on Size) Single or Double Sided Options Available

Acrylic Substrate: Available in: 1/4" and 1/2" (1/4" is standard)

Aluminum Substrate: Available in: 1/8" and 1/4" (1/8" is standard)



800.678.6540

19

# MIRRORS : REFLECTED INTERIOR

Artline provides full serv