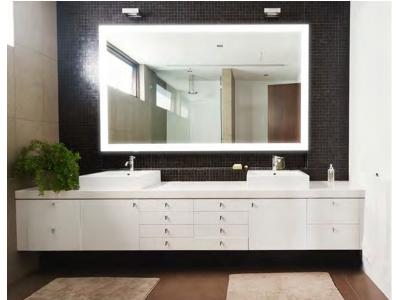

# MIRRORS : REFLECTED INTERIOR

Artline provides full service custom mirror solutions. Our mirrors are framed to cater to the exact size specified for your project. They are fully customizable with frames which can match your artwork solutions and decor.

We offer a full range of LED lighted mirrors in either 2 Side or 4 Side option (custom designs available as well). Bluetooth, Clock, and many other options for lighted mirrors are available upon request.