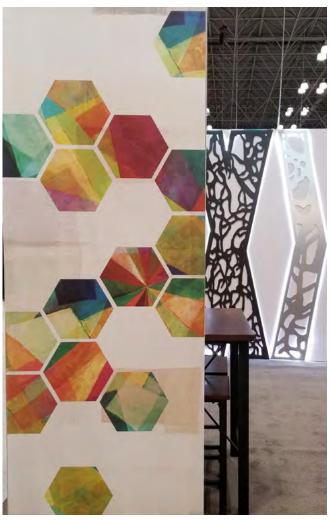

## WALL COVERING: MAKING ART BIG

# LASERCUT : ARTISTIC OPPORTUNITY

The options for lasercuts are endless, room dividers, ornamental ceilings, backlit focal walls, wall art, anything you can imagine. The design can be one of our existing patterns or we can create something based off of your projects location, a sketch or a collaboration between you and our art department.