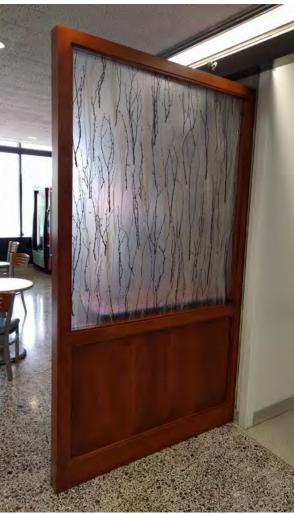

# LASERCUT : ARTISTIC OPPORTUNITY

The options for lasercuts are endless, room dividers, ornamental ceilings, backlit focal walls, wall art, anything you can imagine. The design can be one of our existing patterns or we can create something based off of your projects location, a sketch or a collaboration between you and our art department.

Your design will be cut into a custom sized material of your choice, wood, acrylic, aluminum.

Wood Substrate: Thickness: 1/4" or 1/2" (depending on Size) Single or Double Sided Options Available

Acrylic Substrate: Available in: 1/4" and 1/2" (1/4" is standard)