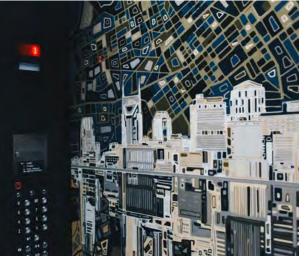

# ELEVATORS

## : SCRATCH RESISTANT ALUMINUM

Artline Scratch Resistant Metal prints are lightweight, durable, and made with recycled material. Our Scratch Resistant Metal offers unsurpassed color vibrancy, exceptional detail and color resolution and will not fade in direct sunlight.