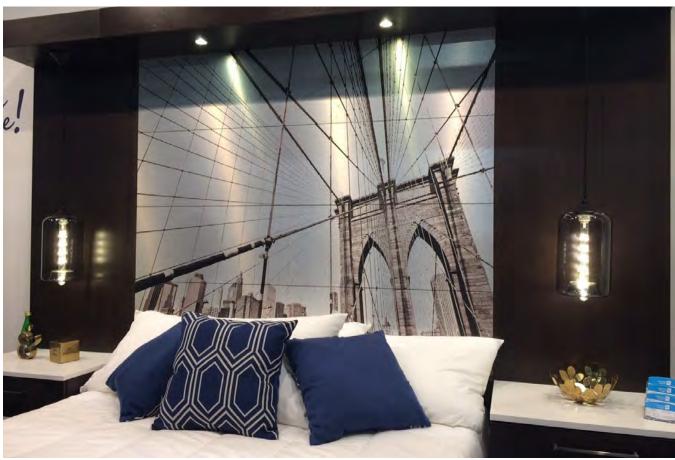

printed on a variety of substrates where the possibilities are endless

Paper — Standard gloss or matte

Canvas — Standard canvas

Wallcovering —Type II fire rated vinyl

Aluminum — Metal front surface

Glass — Clear glass sheet

Acrylic — Clear acrylic sheets

Wood — Plywood or hardwood

Fabric — Any fabric













































## PHOTO: MACRO FLORA



















## PHOTO: LANDSCAPE















www.artlinegroup.com









PHOTO: CITYSCAPE









### PHOTO: TRANSPORTATION



















www.artlinegroup.com















PHOTO: SEASCAPE



# SUBSTRATES

### : AVAILABLE MATERIALS

PAPER: FRAMED



#### CANVAS : GALLERY WRAPPED / FRAMED





## WALL COVERING: MAKING ART BIG







### ACRYLIC: CLEAR AND COLORS







### ALUMINUM: METAL OPTIONS







# LASERCUT : ARTISTIC OPPORTUNITY

The options for lasercuts are endless, room dividers, ornamental ceilings, backlit focal walls, wall art, anything you can imagine. The design can be one of our existing patterns or we can create something based off of your projects location, a sketch or a collaboration between you and our art department.





Your design will be cut into a custom sized material of your choice, wood, acrylic, aluminum.



Wood Substrate: Thickness: 1/4" or 1/2" (depending on Size) Single or Double Sided Options Available

Acrylic Substrate: Available in: 1/4" and 1/2" (1/4" is standard)

Aluminum Substrate: Available in: 1/8" and 1/4" (1/8" is standard)



800.678.6540

19

# MIRRORS : REFLECTED INTERIOR

Artline provides full service custom mirror solutions. Our mirror