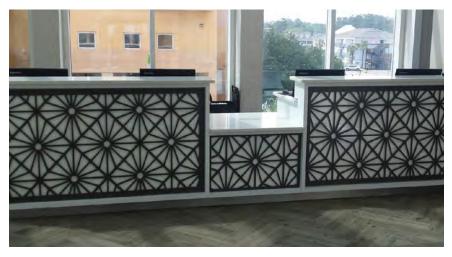

# LASERCUT : ARTISTIC OPPORTUNITY

The options for lasercuts are endless, room dividers, ornamental ceilings, backlit focal walls, wall art, anything you can imagine. The design can be one of our existing patterns or we can create something based off of your projects location, a sketch or a collaboration between you and our art department.

Your design will be cut into a custom sized material of your choice, wood, acrylic, aluminum.

Wood Substrate: Thickness: 1/4" or 1/2" (depending on Size) Single or Double Sided Options Available

Acrylic Substrate: Available in: 1/4" and 1/2" (1/4" is standard)