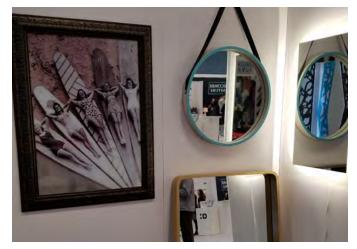

# MIRRORS : REFLECTED INTERIOR

Artline provides full service custom mirror solutions. Our mirrors are framed to cater to the exact size specified for your project. They are fully customizable with frames which can match your artwork solutions and decor.

We offer a full range of LED lighted mirrors in either 2 Side or 4 Side option (custom designs available as well). Bluetooth, Clock, and many other options for lighted mirrors are available upon request.