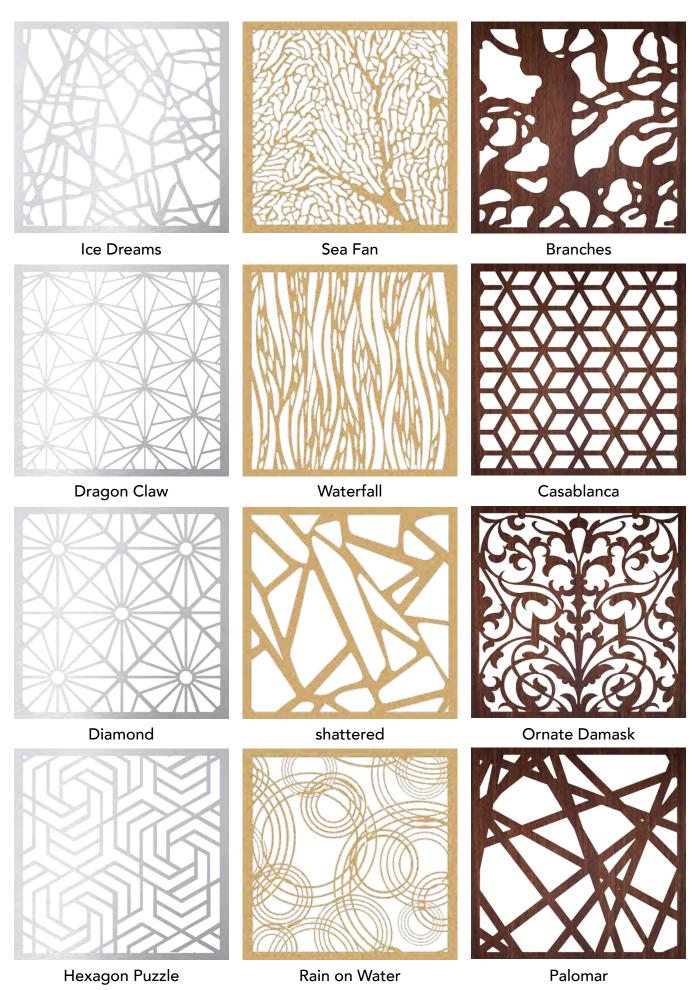

# LASERCUT : ARTISTIC OPPORTUNITY

The options for lasercuts are endless, room dividers, ornamental ceilings, backlit focal walls, wall art, anything you can imagine. The design can be one of our existing patterns or we can create something based off of your projects location, a sketch or a collaboration between you and our art department.

Your design will be cut into a custom sized material of your choice, wood, acrylic, aluminum.

Wood Substrate: Thickness: 1/4" or 1/2" (depending on Size) Single or Double Sided Options Available

Acrylic Substrate: Available in: 1/4" and 1/2" (1/4" is standard)