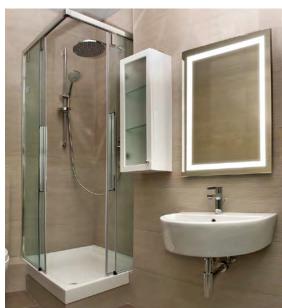

# MIRRORS : REFLECTED INTERIOR

Artline provides full service custom mirror solutions. Our mirrors are framed to cater to the exact size specified for your project. They are fully customizable with frames which can match your artwork solutions and decor.

We offer a full range of LED lighted mirrors in either 2 Side or 4 Side option (custom designs available as well). Bluetooth, Clock, and many other options for lighted mirrors are available upon request.