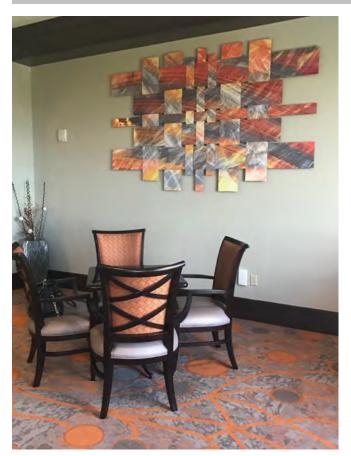

n be printed on a variety of substrates where the possibilities are endless

Paper — Standard gloss or matte

Canvas — Standard canvas

Wallcovering —Type II fire rated vinyl

Aluminum — Metal front surface

Glass — Clear glass sheet

Acrylic — Clear acrylic sheets

Wood — Plywood or hardwood

Fabric — Any fabric













































## PHOTO: MACRO FLORA



















## PHOTO: LANDSCAPE















www.artlinegroup.com









PHOTO: CITYSCAPE









### PHOTO: TRANSPORTATION



















www.artlinegroup.com















PHOTO: SEASCAPE



# SUBSTRATES

### : AVAILABLE MATERIALS

PAPER: FRAMED



#### CANVAS : GALLERY WRAPPED / FRAMED





## WALL COVERING: MAKING ART BIG







### ACRYLIC: CLEAR AND COLORS







### ALUMINUM: METAL OPTIONS







# LASERCUT : ARTISTIC OPPORTUNITY

The options for lasercuts are endless, room dividers, ornamental ceilings, backlit focal walls, wall art, anything you can imagine. The design can be one of our existing patterns or we can create something based off of your projects location, a sketch or a collaboration between you and our art department.





Your design will be cut into a custom sized material of your choice, wood, acrylic, aluminum.



Wood Substrate: Thickness: 1/4" or 1/2" (depending on Size) Single or Double Sided Options Available

Acrylic Substrate: Available in: 1/4" and 1/2" (1/4" is standard)

Aluminum Substrate: Available in: 1/8" and 1/4" (1/8" is standard)



800.678.6540

19

# MIRRORS : REFLECTED INTERIOR

Artline provides full service custom mirror solutions. Our mi