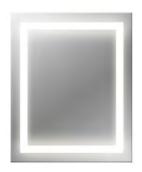

# MIRRORS : REFLECTED INTERIOR

Artline provides full service custom mirror solutions. Our mirrors are framed to cater to the exact size specified for your project. They are fully customizable with frames which can match your artwork solutions and decor.

We offer a full range of LED lighted mirrors in either 2 Side or 4 Side option (custom designs available as well). Bluetooth, Clock, and many other options for lighted mirrors are available upon request.

24"W x 36"H 36"W x 36"H 48"W x 36"H

24"W x 36"H 36"W x 36"H 48"W x 36"H

24" Round

24"W x 36"H 36"W x 36"H 48"W x 36"H