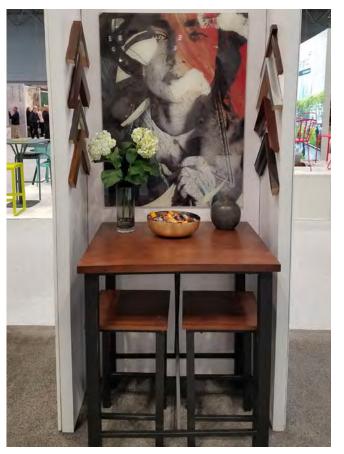

d



24"W x 36"H 36"W x 36"H 48"W x 36"H





# CUSTOM MIRRORS

Antique, Text, or Textured Mirrors: If there is a style of mirror or frame you would like, our team can create the look for your design.











800.678.6540

# ELEVATORS

## : SCRATCH RESISTANT ALUMINUM

Artline Scratch Resistant Metal prints are lightweight, durable, and made with recycled material. Our Scratch Resistant Metal offers unsurpassed color vibrancy, exceptional detail and color resolution and will not fade in direct sunlight.

- Meets Class B flame spread index 75 or less and smoke developed index 450 or less
- Corners available in 1/8" radius or square cut
- Hoffman Scratch Tester result of 1800
- Fade and Stain resistant
- Chemical and ammonia resistant
- Moisture resistant









#### TRADESHOWS











# ARTLINE GRØUP