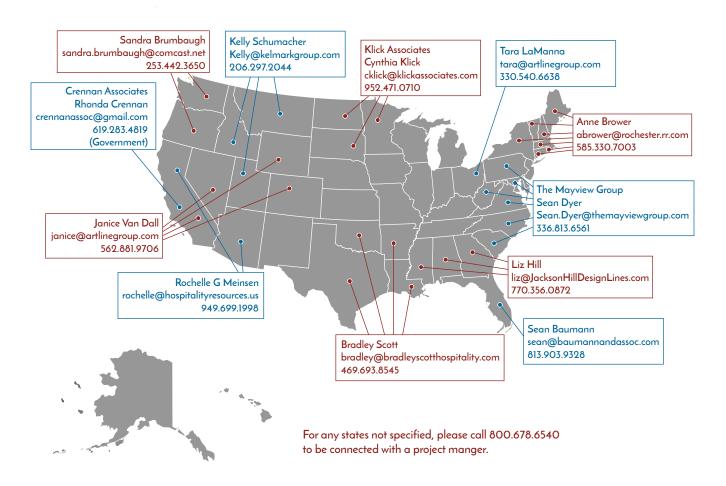

#### **REPS: KEYS TO COMMUNICATION**

We have a team of project managers in our Hicksville, NY office and Sales Representatives maintaining all of our client relations across the country. Please locate the rep nearest to you or call our office to be connected with a team member and we can get started on your project.