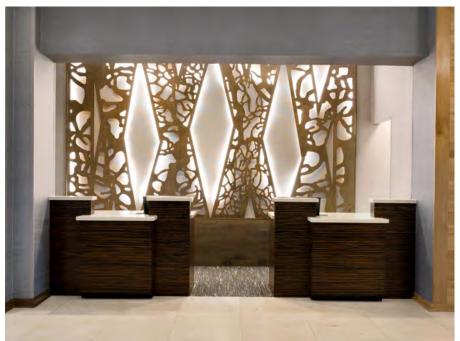

# LASERCUT : ARTISTIC OPPORTUNITY

The options for lasercuts are endless, room dividers, ornamental ceilings, backlit focal walls, wall art, anything you can imagine. The design can be one of our existing patterns or we can create something based off of your projects location, a sketch or a collaboration between you and our art department.

Your design will be cut into a custom sized material of your choice, wood, acrylic, aluminum.

Wood Substrate: Thickness: 1/4" or 1/2" (depending on Size) Single or Double Sided Options Available

Acrylic Substrate: Available in: 1/4" and 1/2" (1/4" is standard)