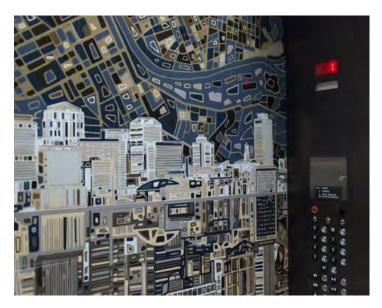

# ELEVATORS

## : SCRATCH RESISTANT ALUMINUM

Artline Scratch Resistant Metal prints are lightweight, durable, and made with recycled material. Our Scratch Resistant Metal offers unsurpassed color vibrancy, exceptional detail and color resolution and will not fade in direct sunlight.