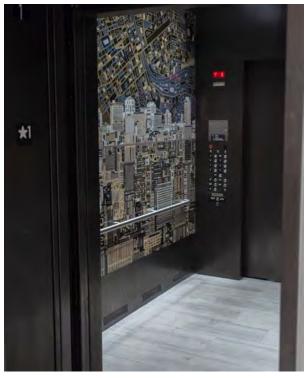

# ELEVATORS

## : SCRATCH RESISTANT ALUMINUM

Artline Scratch Resistant Metal prints are lightweight, durable, and made with recycled material. Our Scratch Resistant Metal offers unsurpassed color vibrancy, exceptional detail and color resolution and will not fade in direct sunlight.