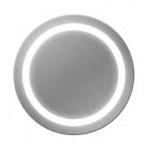

# MIRRORS : REFLECTED INTERIOR

Artline provides full service custom mirror solutions. Our mirrors are framed to cater to the exact size specified for your project. They are fully customizable with frames which can match your artwork solutions and decor.

We offer a full range of LED lighted mirrors in either 2 Side or 4 Side option (custom designs available as well). Bluetooth, Clock, and many other options for lighted mirrors are available upon request.

24"W x 36"H 36"W x 36"H 48"W x 36"H

24"W x 36"H 36"W x 36"H 48"W x 36"H

24" Round

24"W x 36"H 36"W x 36"H 48"W x 36"H