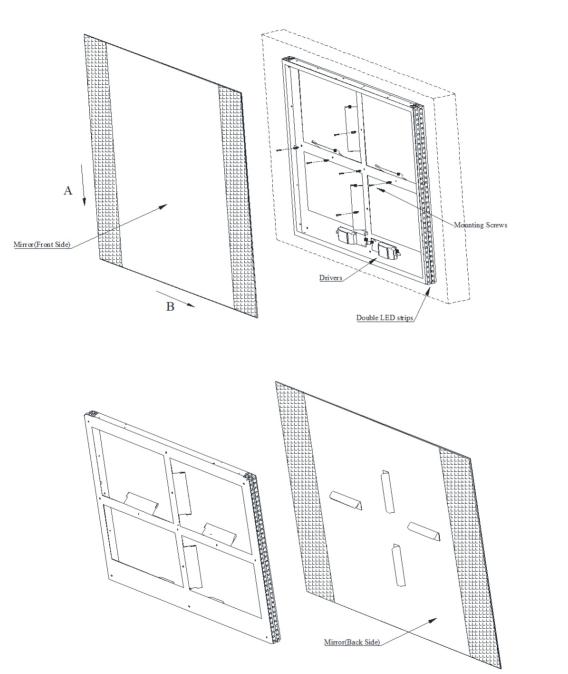

#### **INSTALLATION:**

1. Make sure the desired installation orientation is selected. Orientation arrow mark (A) or (B) can be found on the back

#### plate or the back of the mirror.

- 2. Mark on the wall the exact position of the mounting screws holes.
- 3. Install the back plate on the wall. Make sure they are firmly secured.
- 4. Insert power plug into an outlet or cut the plug if hardwired is necessary.
- 5. Insert the mirror onto the back plate cleats.
- 6. Remove the corner protector and peel off the surface protective sheet and clean the mirror after mirror is installed.
- 7. Turn on the switch and enjoy your lighted mirror.

#### **4 Sided Frosting on Edge**

Intertek

Mirror(Front Side) Mounting Screws Drivers B Double LED strips

| Item No.    | SIZE               | Kevin | Wattage | CRI | Lumen |
|-------------|--------------------|-------|---------|-----|-------|
| LM4WG-C4836 | 48"x36 or 36"x48"  | 3000K | 102     | 80  | 8160  |
| LM4WG-C3636 | 36"x36"            | 3000K | 85      | 80  | 6800  |
| LM4WG-C3624 | 36"x24" or 24"x36" | 3000K | 68      | 80  | 5440  |