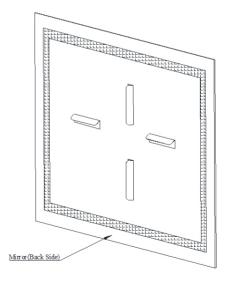

#### **INSTALLATION:**

1. Make sure the desired installation orientation is selected. Orientation arrow mark (A) or (B) can be found on the back

#### plate or the back of the mirror.

- 2. Mark on the wall the exact position of the mounting screws holes.
- 3. Install the back plate on the wall. Make sure they are firmly secured.
- 4. Insert power plug into an outlet or cut the plug if hardwired is necessary.
- 5. Insert the mirror onto the back plate cleats.
- 6. Remove the corner protector and peel off the surface protective sheet and clean the mirror after mirror is installed.
- 7. Turn on the switch and enjoy your lighted mirror.

#### **4 Sided Frosting on Edge**

Intertek

Mirror(Front Side) Mounting Screws Drivers B Double LED strips

| Item No.    | SIZE               | Kevin | Wattage | CRI | Lumen |
|-------------|--------------------|-------|---------|-----|-------|
| LM4WG-C4836 | 48"x36 or 36"x48"  | 3000K | 102     | 80  | 8160  |
| LM4WG-C3636 | 36"x36"            | 3000K | 85      | 80  | 6800  |
| LM4WG-C3624 | 36"x24" or 24"x36" | 3000K | 68      | 80  | 5440  |