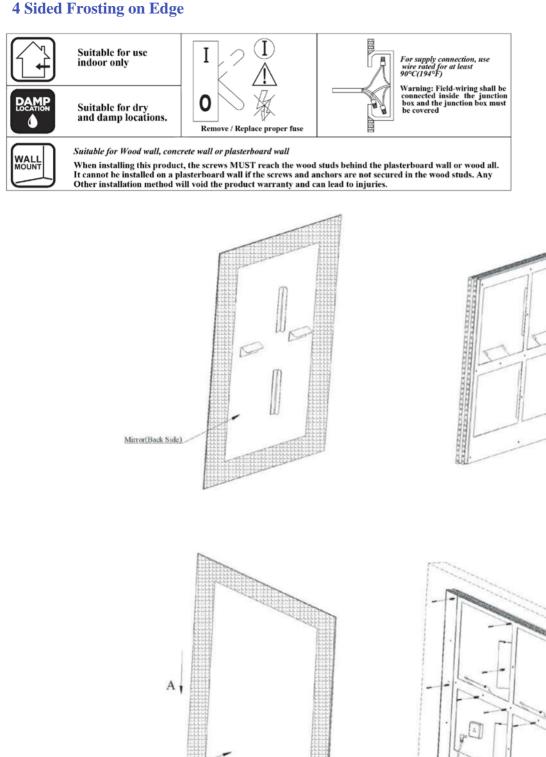

TO NOT remove the black triangle plastic corner mirror protectors before assembly of the mirror.

#### **INSTALLATION:**

1. Make sure the desired installation orientation is selected. Orientation arrow mark (A) or (B) can be found on the back

#### plate or the back of the mirror.

- 2. Mark on the wall the exact position of the mounting screws holes.
- 3. Install the back plate on the wall. Make sure they are firmly secured.
- 4. Insert power plug into an outlet or cut the plug if hardwired is necessary.
- 5. Insert the mirror onto the back plate cleats.
- 6. Remove the corner protector and peel off the surface protective sheet and clean the mirror after mirror is installed.
- 7. Turn on the switch and enjoy your lighted mirror.

#### **4 Sided Frosting on Edge**

Intertek

Mirror(Front Side) Mounting Screws Drivers B Double LED strips

| Item No.    | SIZE               | Kevin | Wattage | CRI | Lumen |
|-------------|--------------------|-------|---------|-----|-------|
| LM4WG-C4836 | 48"x36 or 36"x48"  | 3000K | 102     | 80  | 8160  |
| LM4WG-C3636 | 36"x36"            | 3000K | 85      | 80  | 6800  |
| LM4WG-C3624 | 36"x24" or 24"x36" | 3000K | 68      | 80  | 5440  |