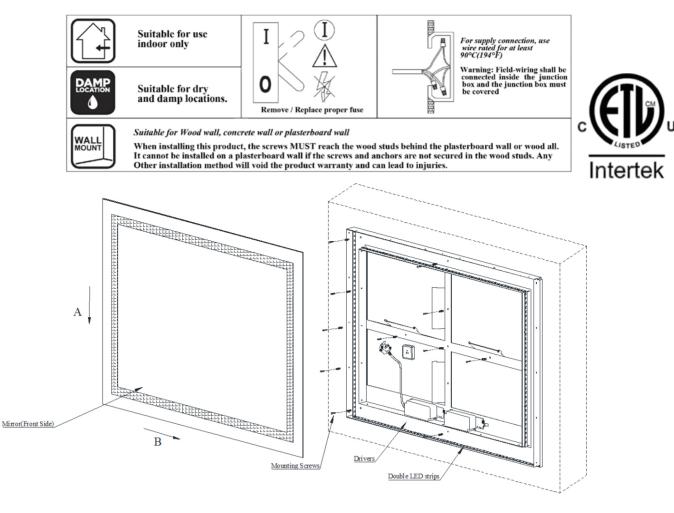

TO NOT remove the black triangle plastic corner mirror protectors before assembly of the mirror.

#### **INSTALLATION:**

1. Make sure the desired installation orientation is selected. Orientation arrow mark (A) or (B) can be found on the back

#### plate or the back of the mirror.

- 2. Mark on the wall the exact position of the mounting screws holes.
- 3. Install the back plate on the wall. Make sure they are firmly secured.
- 4. Insert power plug into an outlet or cut the plug if hardwired is necessary.
- 5. Insert the mirror onto the back plate cleats.
- 6. Remove the corner protector and peel off the surface protective sheet and clean the mirror after mirror is installed.
- 7. Turn on the switch and enjoy your lighted mirror.

#### **4 Sided Frosting on Edge**

Intertek

Mirror(Front Side) Mounting Screws Drivers B Double LED strips

| Item No.    | SIZE               | Kevin | Wattage | CRI | Lumen |
|-------------|--------------------|-------|---------|-----|-------|
| LM4WG-C4836 | 48"x36 or 36"x48"  | 3000K | 102     | 80  | 8160  |
| LM4WG-C3636 | 36"x36"            | 3000K | 85      | 80  | 6800  |
| LM4WG-C3624 | 36"x24" or 24"x36" | 3000K | 68      | 80  | 5440  |