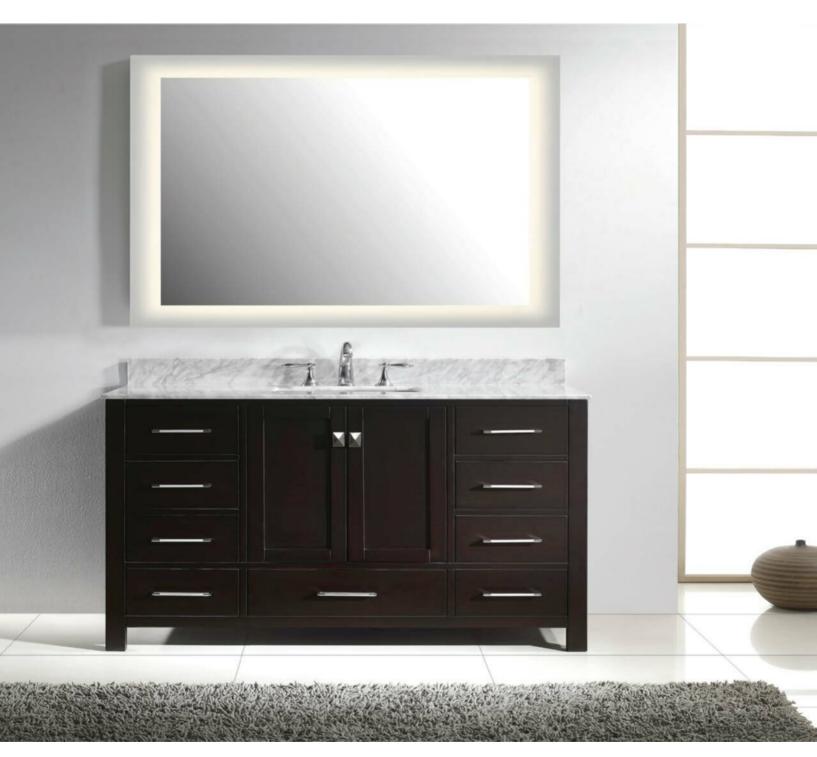

#### **4 Sided Frosting on Edge**

Intertek

Mirror(Front Side) Mounting Screws Drivers B Double LED strips

| Item No.    | SIZE               | Kevin | Wattage | CRI | Lumen |
|-------------|--------------------|-------|---------|-----|-------|
| LM4WG-C4836 | 48"x36 or 36"x48"  | 3000K | 102     | 80  | 8160  |
| LM4WG-C3636 | 36"x36"            | 3000K | 85      | 80  | 6800  |
| LM4WG-C3624 | 36"x24" or 24"x36" | 3000K | 68      | 80  | 5440  |

• Orientation of the mirror can be changed;

The mirror style and / or size may differ from what you have actually purchased.