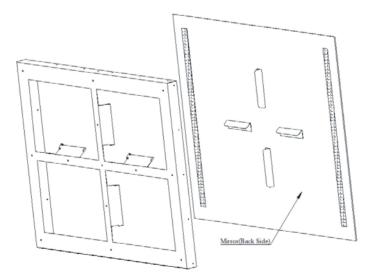

#### **4 Sided Frosting on Edge**

Intertek

Mirror(Front Side) Mounting Screws Drivers B Double LED strips

| Item No.    | SIZE               | Kevin | Wattage | CRI | Lumen |
|-------------|--------------------|-------|---------|-----|-------|
| LM4WG-C4836 | 48"x36 or 36"x48"  | 3000K | 102     | 80  | 8160  |
| LM4WG-C3636 | 36"x36"            | 3000K | 85      | 80  | 6800  |
| LM4WG-C3624 | 36"x24" or 24"x36" | 3000K | 68      | 80  | 5440  |