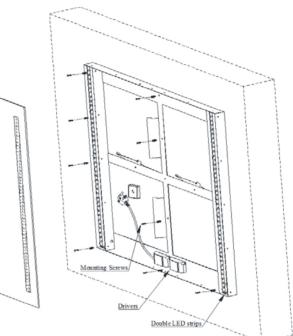

#### **INSTALLATION:**

1. Make sure the desired installation orientation is selected. Orientation arrow mark (A) or (B) can be found on the back

#### plate or the back of the mirror.

- 2. Mark on the wall the exact position of the mounting screws holes.
- 3. Install the back plate on the wall. Make sure they are firmly secured.
- 4. Insert power plug into an outlet or cut the plug if hardwired is necessary.
- 5. Insert the mirror onto the back plate cleats.
- 6. Remove the corner protector and peel off the surface protective sheet and clean the mirror after mirror is installed.
- 7. Turn on the switch and enjoy your lighted mirror.

#### **4 Sided Frosting on Edge**

Intertek

Mirror(Front Side) Mounting Screws Drivers B Double LED strips

| Item No.    | SIZE               | Kevin | Wattage | CRI | Lumen |
|-------------|--------------------|-------|---------|-----|-------|
| LM4WG-C4836 | 48"x36 or 36"x48"  | 3000K | 102     | 80  | 8160  |
| LM4WG-C3636 | 36"x36"            | 3000K | 85      | 80  | 6800  |
| LM4WG-C3624 | 36"x24" or 24"x36" | 3000K | 68      | 80  | 5440  |