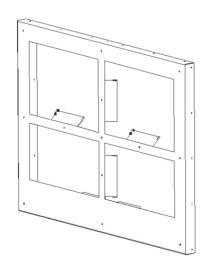

#### **INSTALLATION:**

1. Make sure the desired installation orientation is selected. Orientation arrow mark (A) or (B) can be found on the back

#### plate or the back of the mirror.

- 2. Mark on the wall the exact position of the mounting screws holes.
- 3. Install the back plate on the wall. Make sure they are firmly secured.
- 4. Insert power plug into an outlet or cut the plug if hardwired is necessary.
- 5. Insert the mirror onto the back plate cleats.
- 6. Remove the corner protector and peel off the surface protective sheet and clean the mirror after mirror is installed.
- 7. Turn on the switch and enjoy your lighted mirror.

#### **4 Sided Frosting on Edge**

Intertek

Mirror(Front Side) Mounting Screws Drivers B Double LED strips

| Item No.    | SIZE               | Kevin | Wattage | CRI | Lumen |
|-------------|--------------------|-------|---------|-----|-------|
| LM4WG-C4836 | 48"x36 or 36"x48"  | 3000K | 102     | 80  | 8160  |
| LM4WG-C3636 | 36"x36"            | 3000K | 85      | 80  | 6800  |
| LM4WG-C3624 | 36"x24" or 24"x36" | 3000K | 68      | 80  | 5440  |