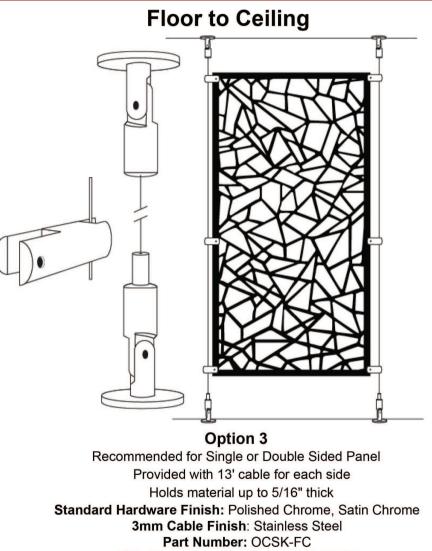

#### Floor to Ceiling with Sidewall (Simulated Wood)

#### Floor to Ceiling with Sidewall (All Material)