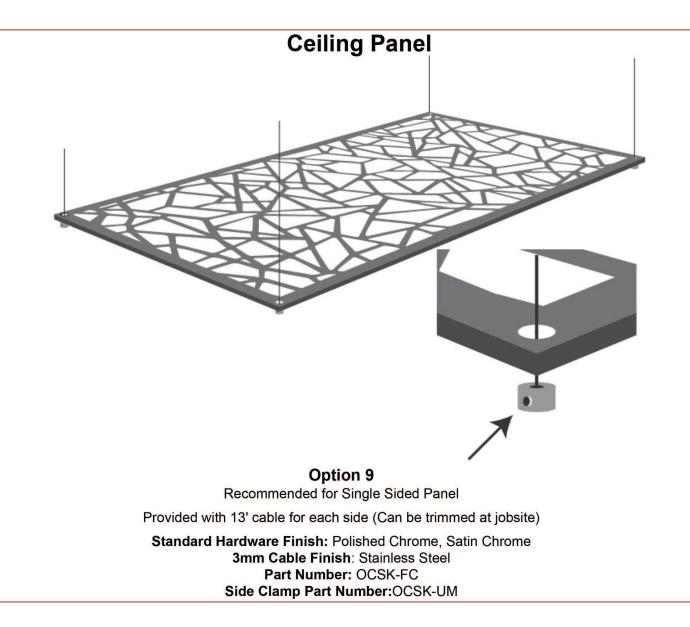

each project installation area varies, Artline Hardware Solutions require either a sign off from GC or installer to confirm Artline hardware is suitable for the project.



Option 1 Recommended for Installation in front of wall Single Sided Panels Standard Stand-Off Depth: 1.5" (Additional depth options available) Standard Stand-Off Diameter: 1.25" (Additional size available) Standard Stand-Off Color: Brushed Steel (Additional color options available)

#### Freestanding



**Option 2** 

Recommended for Double-Sided Panels sized 1/2" thick Standard Available Heights: 72", 84", 96" Standard Hardware Color: Sliver, Black

Part Number: SKM



Side Clamp Part Number: OCSK-SSGC



#### Floor to Ceiling with Sidewall (Simulated Wood)



#### Floor to Ceiling with Sidewall (All Material)