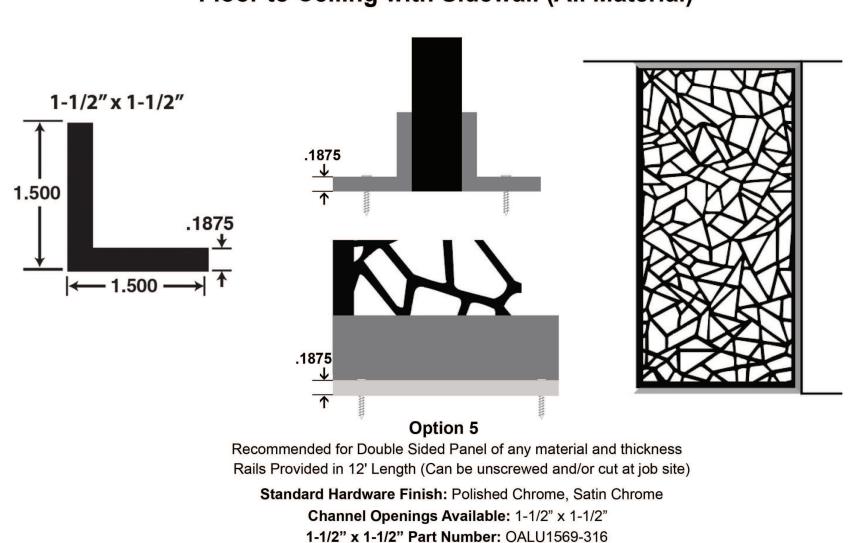

r possible, framing the panels with millwork is ideal. Since each project installation area varies, Artline Hardware Solutions require either a sign off from GC or installer to confirm Artline hardware is suitable for the project.



Option 1 Recommended for Installation in front of wall Single Sided Panels Standard Stand-Off Depth: 1.5" (Additional depth options available) Standard Stand-Off Diameter: 1.25" (Additional size available) Standard Stand-Off Color: Brushed Steel (Additional color options available)

#### Freestanding



**Option 2** 

Recommended for Double-Sided Panels sized 1/2" thick Standard Available Heights: 72", 84", 96" Standard Hardware Color: Sliver, Black

Part Number: SKM



Side Clamp Part Number: OCSK-SSGC



#### Floor to Ceiling with Sidewall (Simulated Wood)



#### Floor to Ceiling with Sidewall (All Material)