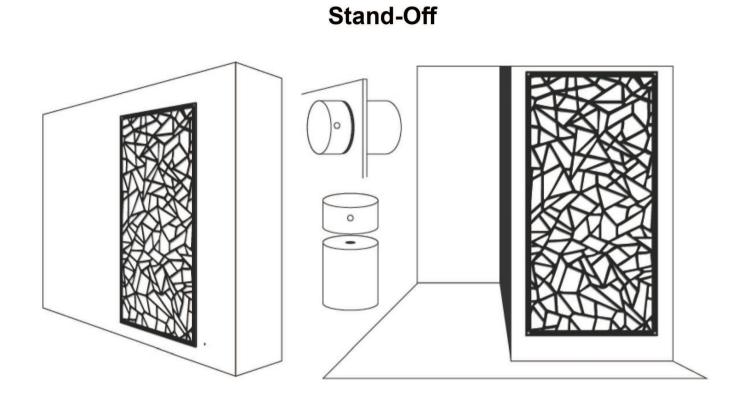

Option 1 Recommended for Installation in front of wall Single Sided Panels Standard Stand-Off Depth: 1.5" (Additional depth options available) Standard Stand-Off Diameter: 1.25" (Additional size available) Standard Stand-Off Color: Brushed Steel (Additional color options available)