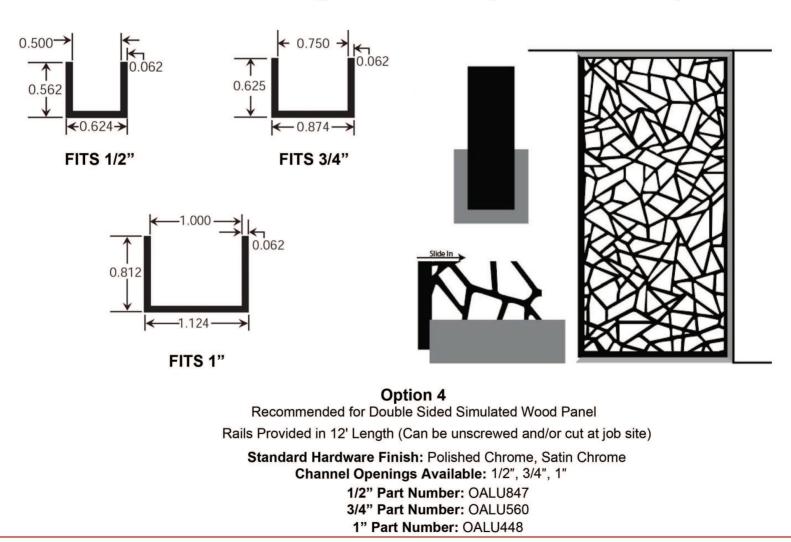

Whenever possible, framing the panels with millwork is ideal. Since each project installation area varies, Artline Hardware Solutions require either a sign off from GC or installer to confirm Artline hardware is suitable for the project.



Option 1 Recommended for Installation in front of wall Single Sided Panels Standard Stand-Off Depth: 1.5" (Additional depth options available) Standard Stand-Off Diameter: 1.25" (Additional size available) Standard Stand-Off Color: Brushed Steel (Additional color options available)

#### Freestanding



**Option 2** 

Recommended for Double-Sided Panels sized 1/2" thick Standard Available Heights: 72", 84", 96" Standard Hardware Color: Sliver, Black

Part Number: SKM



Side Clamp Part Number: OCSK-SSGC



#### Floor to Ceiling with Sidewall (Simulated Wood)



#### Floor to Ceiling with Sidewall (All Material)