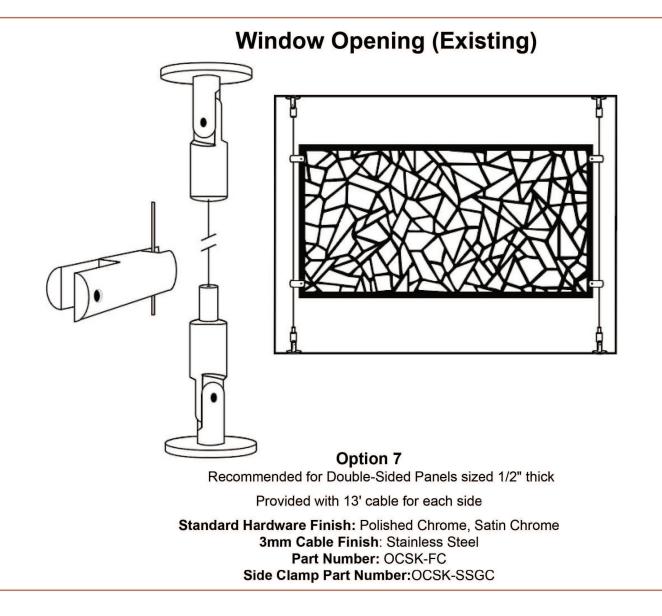

ince each project installation area varies, Artline Hardware Solutions require either a sign off from GC or installer to confirm Artline hardware is suitable for the project.



Option 1 Recommended for Installation in front of wall Single Sided Panels Standard Stand-Off Depth: 1.5" (Additional depth options available) Standard Stand-Off Diameter: 1.25" (Additional size available) Standard Stand-Off Color: Brushed Steel (Additional color options available)

#### Freestanding



**Option 2** 

Recommended for Double-Sided Panels sized 1/2" thick Standard Available Heights: 72", 84", 96" Standard Hardware Color: Sliver, Black

Part Number: SKM



Side Clamp Part Number: OCSK-SSGC



#### Floor to Ceiling with Sidewall (Simulated Wood)



#### Floor to Ceiling with Sidewall (All Material)