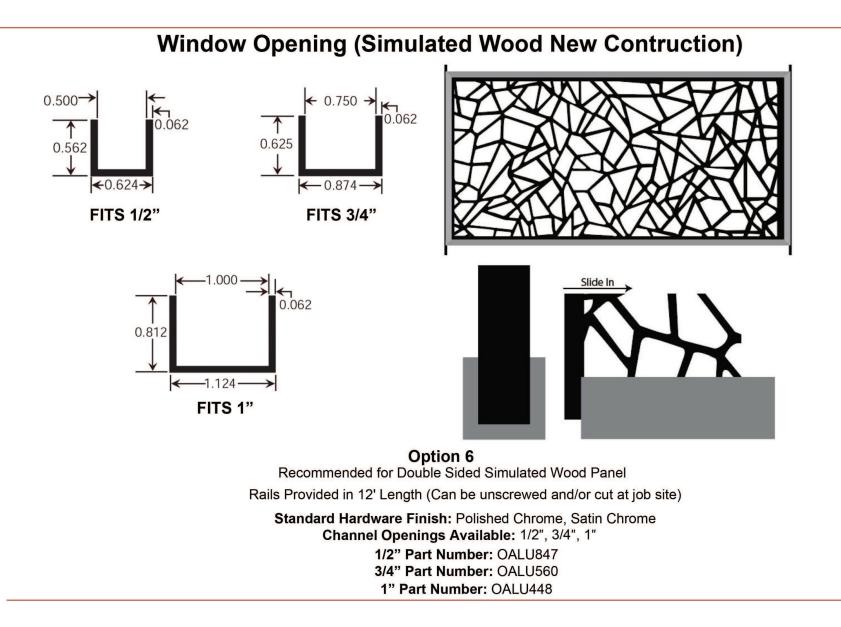

Since each project installation area varies, Artline Hardware Solutions require either a sign off from GC or installer to confirm Artline hardware is suitable for the project.



Option 1 Recommended for Installation in front of wall Single Sided Panels Standard Stand-Off Depth: 1.5" (Additional depth options available) Standard Stand-Off Diameter: 1.25" (Additional size available) Standard Stand-Off Color: Brushed Steel (Additional color options available)

#### Freestanding



**Option 2** 

Recommended for Double-Sided Panels sized 1/2" thick Standard Available Heights: 72", 84", 96" Standard Hardware Color: Sliver, Black

Part Number: SKM



Side Clamp Part Number: OCSK-SSGC



#### Floor to Ceiling with Sidewall (Simulated Wood)



#### Floor to Ceiling with Sidewall (All Material)