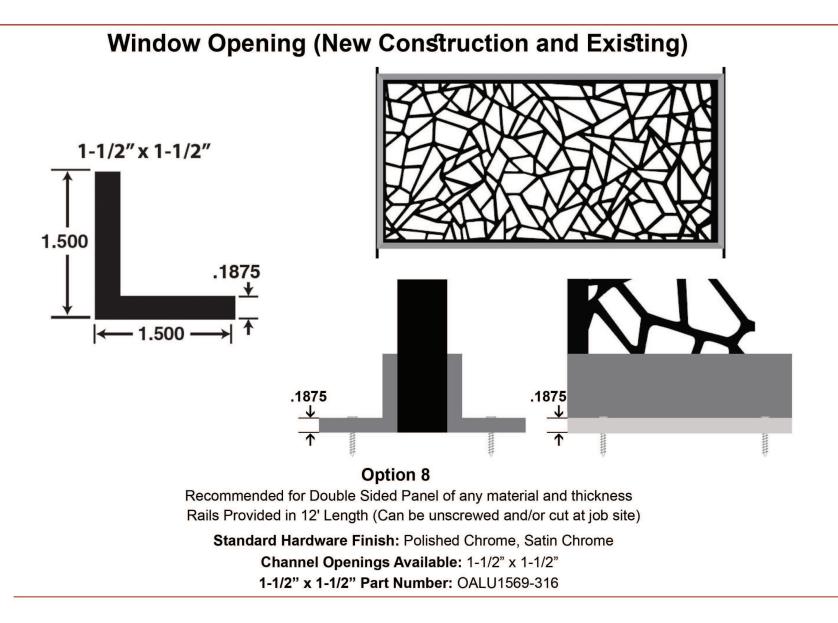

ce each project installation area varies, Artline Hardware Solutions require either a sign off from GC or installer to confirm Artline hardware is suitable for the project.



Option 1 Recommended for Installation in front of wall Single Sided Panels Standard Stand-Off Depth: 1.5" (Additional depth options available) Standard Stand-Off Diameter: 1.25" (Additional size available) Standard Stand-Off Color: Brushed Steel (Additional color options available)

#### Freestanding



**Option 2** 

Recommended for Double-Sided Panels sized 1/2" thick Standard Available Heights: 72", 84", 96" Standard Hardware Color: Sliver, Black

Part Number: SKM



Side Clamp Part Number: OCSK-SSGC



#### Floor to Ceiling with Sidewall (Simulated Wood)



#### Floor to Ceiling with Sidewall (All Material)