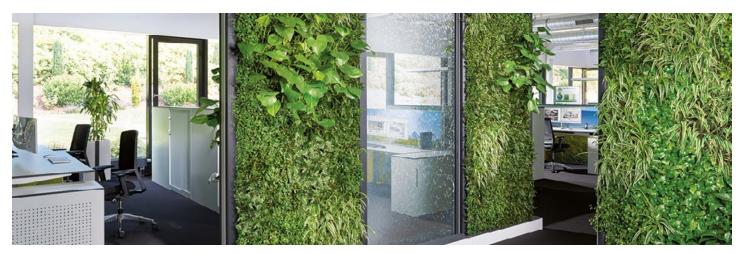

### FAUX LIVING ART

Faux Living Art brings the beauty of nature indoors. Unique combinations of plants and moss generate a lively atmosphere.

#### FAUX LIVING ART

Boardroom Living Wall

Corridor Moss and Succulents

Multi-Story Moss Wall

Wall Art Ivy and Moss

Living Wall Art

Office Moss Wall Panels