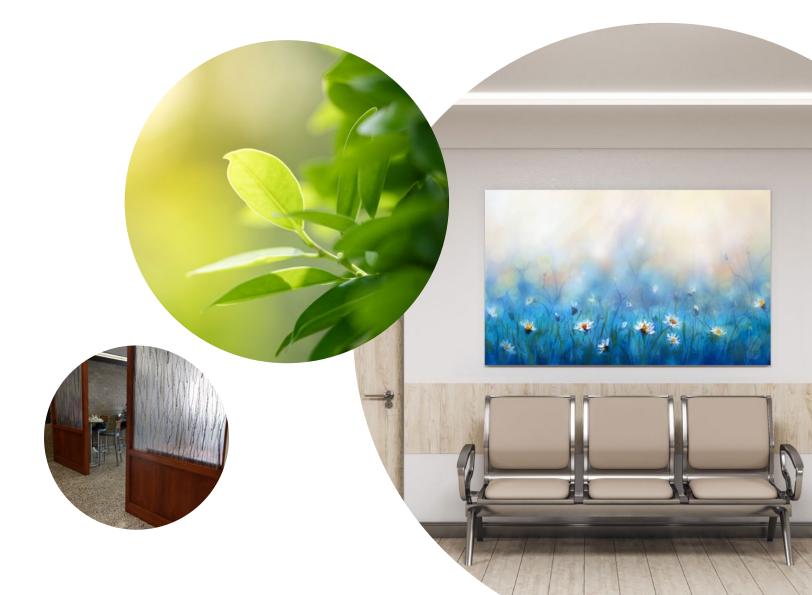

## HEALTHCARE

In any environment, Artwork is a powerful tool that sets visual tone. Artwork can complete a space, tell a story, and illustrate the unique personality of any locale. As our brain subconsciously processes the designed environments we encounter in our daily lives, Artwork provides visual punctuation that can drastically change our perception of the world around us.

In Healthcare environments, in particular, Artwork takes on a critical role by reinforcing themes of life, wellness, comfort and positivity. Long corridors, bustling motion, and technical equipment can make Healthcare environments feel foreign, cold, scary, and mechanical. By adding artwork, we can make any space feel more like a home.

Colorful emotion, familiar imagery, and nature invigorates the senses and guides us toward positive thinking. In any scenario, Artwork is there to energize us when we need a little joy.