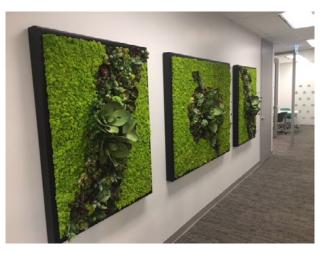

### FAUX LIVING ART

Faux Living Art brings the beauty of nature indoors. Unique combinations of plants and moss generate a lively atmosphere.

#### FAUX LIVING ART

Boardroom Living Wall

Corridor Moss and Succulents

Multi-Story Moss Wall

Wall Art Ivy and Moss

Living Wall Art

Office Moss Wall Panels