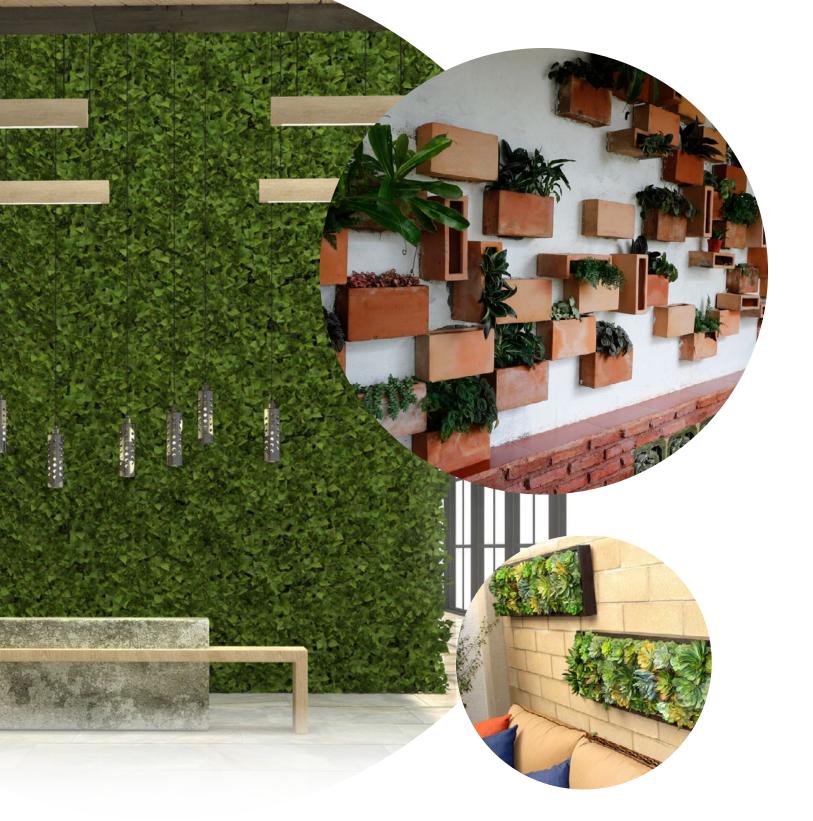

### FAUX LIVING ART

Faux Living Art brings the beauty of nature indoors. Unique combinations of plants and moss generate a lively atmosphere.

#### FAUX LIVING ART

Boardroom Living Wall

Corridor Moss and Succulents

Multi-Story Moss Wall

Wall Art Ivy and Moss

Living Wall Art

Office Moss Wall Panels