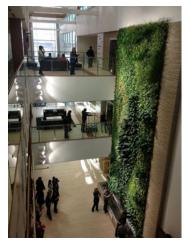

### FAUX LIVING ART

Faux Living Art brings the beauty of nature indoors. Unique combinations of plants and moss generate a lively atmosphere.

#### FAUX LIVING ART

Boardroom Living Wall

Corridor Moss and Succulents

Multi-Story Moss Wall

Wall Art Ivy and Moss

Living Wall Art

Office Moss Wall Panels