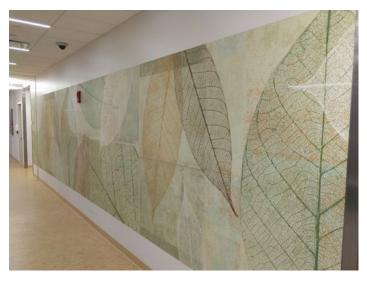

## HEALTHCARE

In any environment, Artwork is a powerful tool that sets visual tone. Artwork can complete a space, tell a story, and illustrate the unique personality of any locale. As our brain subconsciously processes the designed environments we encounter in our daily lives, Artwork provides visual punctuation that can drastically change our perception of the world around us.

In Healthcare environments, in particular, Artwork takes on a critical role by reinforcing themes of life, wellness, comfort and positivity. Long corridors, bustling motion, and technical equipment can make Healthcare environments feel foreign, cold, scary, and mechanical. By adding artwork, we can make any space feel more like a home.

Colorful emotion, familiar imagery, and nature invigorates the senses and guides us toward positive thinking. In any scenario, Artwork is there to energize us when we need a little joy.