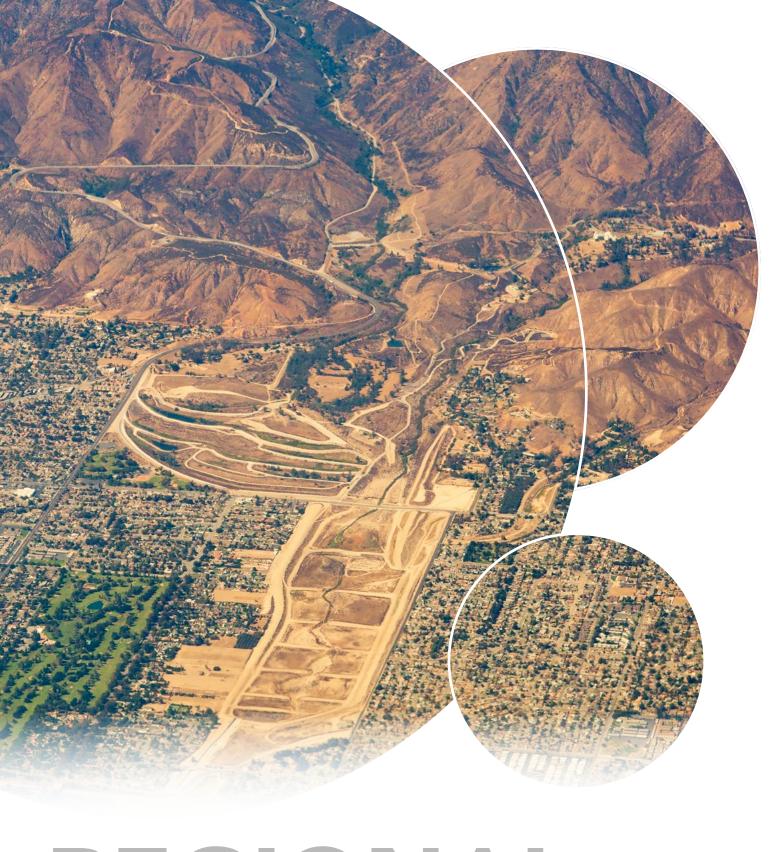

# REGIONAL ART

Add some local flair to any project with local and regional imagery that helps to bring in the essence of the surrounding community. Including maps can also help to personalize your property.