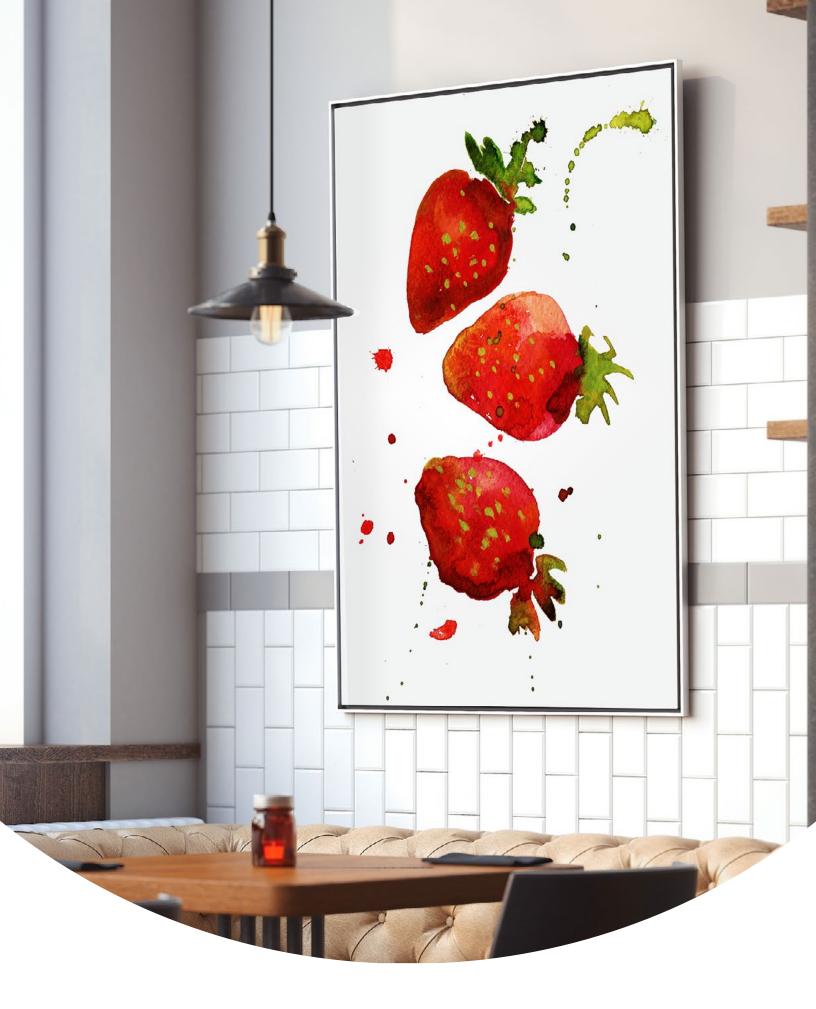

## HEALTHCARE

In any environment, Artwork is a powerful tool that sets visual tone. Artwork can complete a space, tell a story, and illustrate the unique personality of any locale. As our brain subconsciously processes the designed environments we encounter in our daily lives, Artwork provides visual punctuation that can drastically change our perception of the world around us.

In Healthcare environments, in particular, Artwork takes on a critical role by reinforcing themes of life, wellness, comfort and positivity. Long corridors, bustling motion, and technical equipment can make Healthcare environments feel foreign, cold, scary, and mechanical. By adding artwork, we can make any space feel more like a home.

Colorful emotion, familiar imagery, and nature invigorates the senses and guides us toward positive thinking. In any scenario, Artwork is there to energize us when we need a little joy.