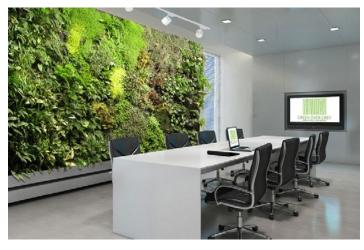

### FAUX LIVING ART

Faux Living Art brings the beauty of nature indoors. Unique combinations of plants and moss generate a lively atmosphere.

#### FAUX LIVING ART

Boardroom Living Wall

Corridor Moss and Succulents

Multi-Story Moss Wall

Wall Art Ivy and Moss

Living Wall Art

Office Moss Wall Panels