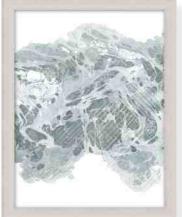

### TERRACOTTA

Α

В

C

D

AR CONSULTANT

Jane loves hunting for rocks and fossils

LEFT A - d89378586
(Suggested: Framed
Print on Paper) / B
-Stepped Shape Brown\_
ML (Suggested: Gallery
Wrapped Canvas) /
C - Striped Cat\_ML
(Suggested: Canvas
in Floater Frame) /
D - Cinque Terre\_ML
(Suggested: Diptych Print on Wood)

### RIGHT

Desert Round\_ML (Suggested: Backlit Print on Wood)

WALLCOVER
Reige Texture MI