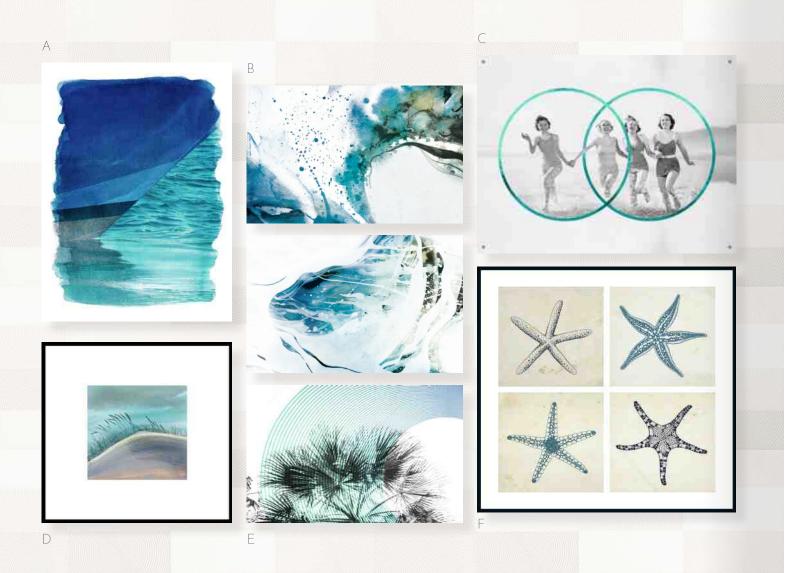

# BEACHXEN

В

Ε

HOWAS ART CONSULTAN

Kara lives a quick ten minutes from the beach.

LEFT A - Aerial
Beach\_ML (Suggested:
Canvas) / B - Miami
Car\_ML (Suggested:
Paper with Printed
White Border) / C IMAGE TITLE / D - IMAGE TITLE (Suggested:
Medium) / E - CI\_Textural Coast(Suggested:
Canvas) / F - Amber
Southwest Splotches EDIT ML (Suggested:
Acrylic Print)

### LEFT

- A WC HULL(pape print) /
- B AVANT WATER
- COLOR L& II (canvas.)
- C BEACH CIRCLE
- ) SEAGRASS PAINT
- E PALMED PATTERN (print on acrylic)
- F STARS (paper print)

**RIGHT** PAINTED DRIFT WOOD - (wall sculpture)