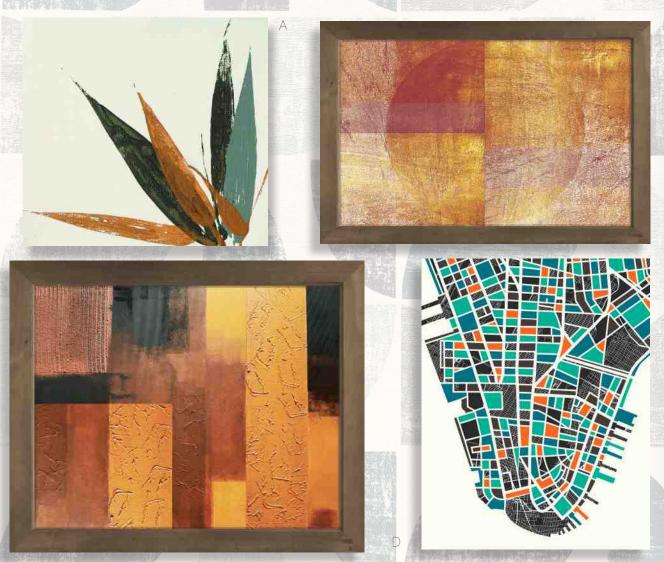

#### LEFT

- A INDY TRI (Canvas)/
- B GRUNGE SPHERE
  (Paper Print) /
  - C RIDGED FLOW (Canvas) /
  - D RIDGED GOLD (Canvas) /
  - E DECKED OUT DECO (Paper Print) /

### **RIGHT**

CANDLE WALL
SCULPTURE - Made

from forged metal, this decorative wall sculpture is also a wall sconce finished in rust brown

WALLCOVER
TEXTURE RAYS