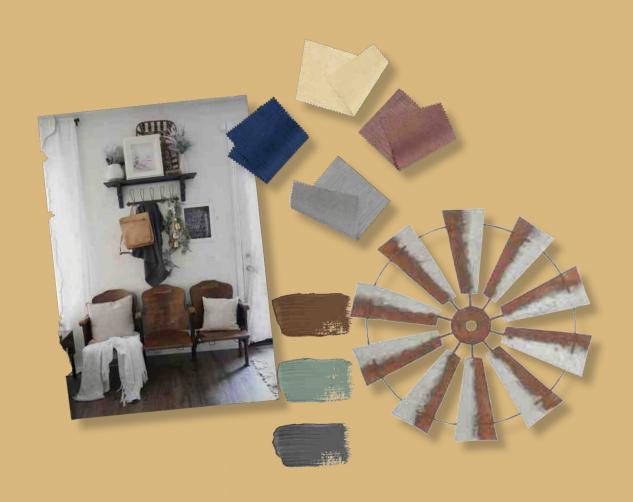

### LEFT

A - LAYER OF LAND
(paper print) /
B - LINED TEXAS
ROAD (print on acrylic) /
C - DOTTED GRUNGE
(paper and acrylic) /
D - LAYERED RINGS
(canvas) /
E - COLLAGE SILO

RIGHT VINTAGE
WALL WHEELS - (wood
and metal)