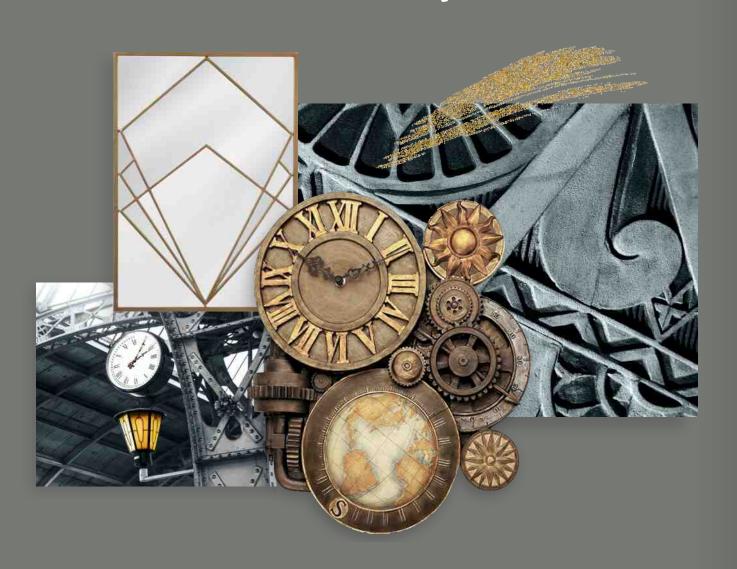

# URBANSCAPE

Star is inspired by the art scene of NGC in the 1980's.

### LEFT

A -COLOR LAYERS (paper print) /

B - BRUSHED UP I & II (canvas) /

C -DESTRUCTIVE GRAFITTI

(paper print) / . RRIDGE BLLIR (

on acrylic) / E - CITY GRAFITTI

(canvas) /

F - BRIDGING GAP (print on acrylic)

### RIGHT

Paper Planes (wall sculpture

WALLCOVER HIGH ART