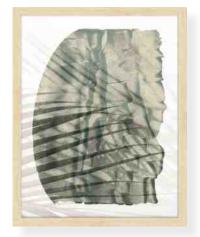

#### LEFT

- A INDY TRI (Canvas)/
- B GRUNGE SPHERE
  (Paper Print) /
  - C RIDGED FLOW (Canvas) /
  - D RIDGED GOLD (Canvas) /
  - E DECKED OUT DECO (Paper Print) /