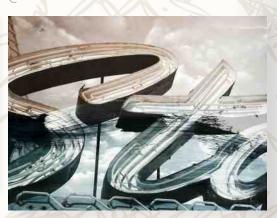

s 10.

### PREVIOUS

### LEFT

- A WC HULL(pape print) /
- B AVANT WATER
- COLOR L& II (canvas.)
- C BEACH CIRCLE
- ) SEAGRASS PAINT
- E PALMED PATTERN (print on acrylic)
- F STARS (paper print)

**RIGHT** PAINTED DRIFT WOOD - (wall sculpture)

WALLCOVER



north central Florida, magnolia blossoms, live oak branches, & tin roof shacks



# SPANISH SS

A













[





CONSTITANT

Jane hand rolls natural incense with tree resins and wood powders

LEFT A - Palmetto
Neutral\_ML (Suggested: Print on Paper) /
B - Spanish Moss\_ML
(Suggested: Print on Paper) / C - Osceola\_ML
(Suggested: Cavas Printwith Gold Leaf Accent) / D - Tin Roof Shack\_ML (Suggested: Canvasin Floater Frame) / E - Stormy Leaves\_ML
(Suggested: Print on Paper)

RIGHT Petal Mirror

**COVER** ua Sprinas\_MI























ART DIRECTOR

Star loves the Detroit Redwings!

### PREVIOUS

### LEFT

A - DETROIT TYPE
(paper print) /
B - MILK BAR (canvas) /
C - SIGNS
(print on acrylic) /
D - HUSTLE (canvas) /
E - 3 FASHION
(print on acrylic) /
F - FALL LEAF (paper

RIGHT PRINTING
PRESS BLOCKS
(wall sculpture)

WALLCOVER TALIAN WORDS





# BETWEEN THELINES















GRAPHIC ARTIST

Susic enjoys the natural settings (and wine) of the Fingerlakes region in New York

### LEFT

A - CIRCLE LINES I (Canvas Print) / B - CIRCLE LINES II (Canvas Print) / C - LINES OF MAN-HATTAN (Paper Print)

### **RIGHT**

ABSTRACT LINES a collection of framed paper prints showcasing line elements in abstract art and photography

WALLCOVER RAVING BLUE



Lana Del Ray, wet paintbrushes, Chinese takeout, & the Brooklyn Bridge