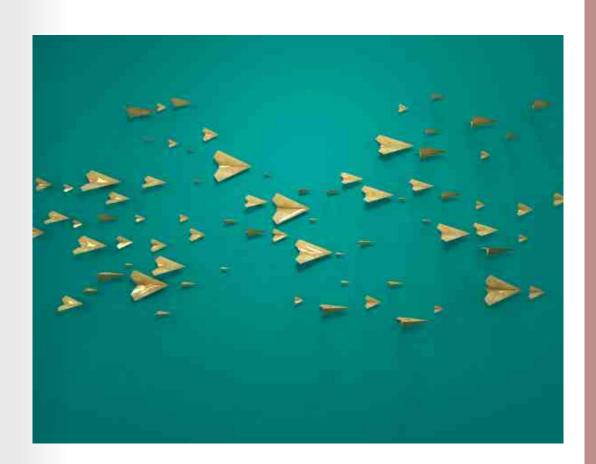

)
/ B - Painted Owl\_ML
(Suggested: Framed
Print on Watercolor
Paper) / C - Cutout\_A\_
ML (Suggested: Print on
Aluminum) / D - Peach
Mountains\_ML
(Suggested: Gallery
Wrapped Canvas)

RIGHT Seasonal Tree
Collection\_ML
(Suggested: Framed
Print on Watercolor
Paper )

**WALLCOVER**Layered Agate

### Anspired by ...





## 









GRAPHIC ARTIST

Susia explores new places by way of local foods

### LEFT

(Canvas) /
B - MOD SPHERE
(Paper Print) /

C - SPLASH DRAG (Paper Print) /

D - SHORES OF MANHATTAN (Canvas)

### **RIGHT**

IRON SCULPTURE

- an effect that yields
captivating curves and
angles. While the shape
and material are industrial in nature, the antique brass finish brings
a sense of warmth

### WALLCOVER

SHORES OF MANHATTAN

### Anspired by ...





# URBANSCAPE



















Star is inspired by the art scene of NGC in the 1980's.

### PREVIOUS

Facial topography

### LEFT

A -COLOR LAYERS (paper print) /

B - BRUSHED UP I & II (canvas) /

C -DESTRUCTIVE GRAFITTI

(paper print) / . RRIDGE BLLIR (

on acrylic) / E - CITY GRAFITTI

(canvas) /

F - BRIDGING GAP (print on acrylic)

### RIGHT

Paper Planes (wall sculpture

WALLCOVER HIGH ART

### Stacy Garcia Collections

Stacy Garcia Commercial is a well-traveled, world-renowned brand widely known for it's bold and colorful motifs in the hospitality industry. Holding a dense archive filled with a multitude of designs for all interior aesthetics, Artline Studio has unlimited access to build an endless amount of eye-catching artwork to fill your interior, no matter the locale or style.

From vibrant hues of tropi