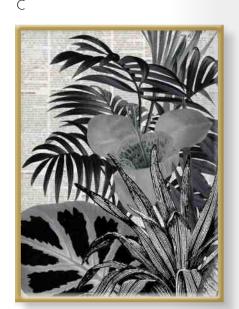

### Neon Tropics

Encounter the bold and lively spirit of a tropical paradise with Neon Tropics. This eccentric and eclectic grouping of art visualizes the excitement of exotic islands. Taking cue from elements of the lush foliage and botanical atmospheres, the color palette exudes brightly saturated greens, prismatic purples, vivid blues all contrasted with a graphic and punchy black for ultramodern appeal. With a unified blend of dimensionally layered acrylic and carefully selected canvases, Neon Tropics offers fiery options for outstanding interiors.

# NEQNOPICS TROPICS

D

Stary Garcia

CEO & FOUNDER

Stacy loves falafel ç<sup>d</sup> broadway shows

LEFT
A - PARADISCO
24"x24" Framed Art, 1"
Black Frame with 2"
White Matte
B - RAIN FLORIST 36"x61" Framed Art, 1.75"
Black Frame with 3.75"
White Matte
C - URBAN JUNGLE
8"x24" Gallery Wrapped,
Canvas in Gold Floater
Frame
D - THROUGH THE
AMAZON,
Gallery Wrapped
Canvas, 30"x20"
E - SKYWRITING,