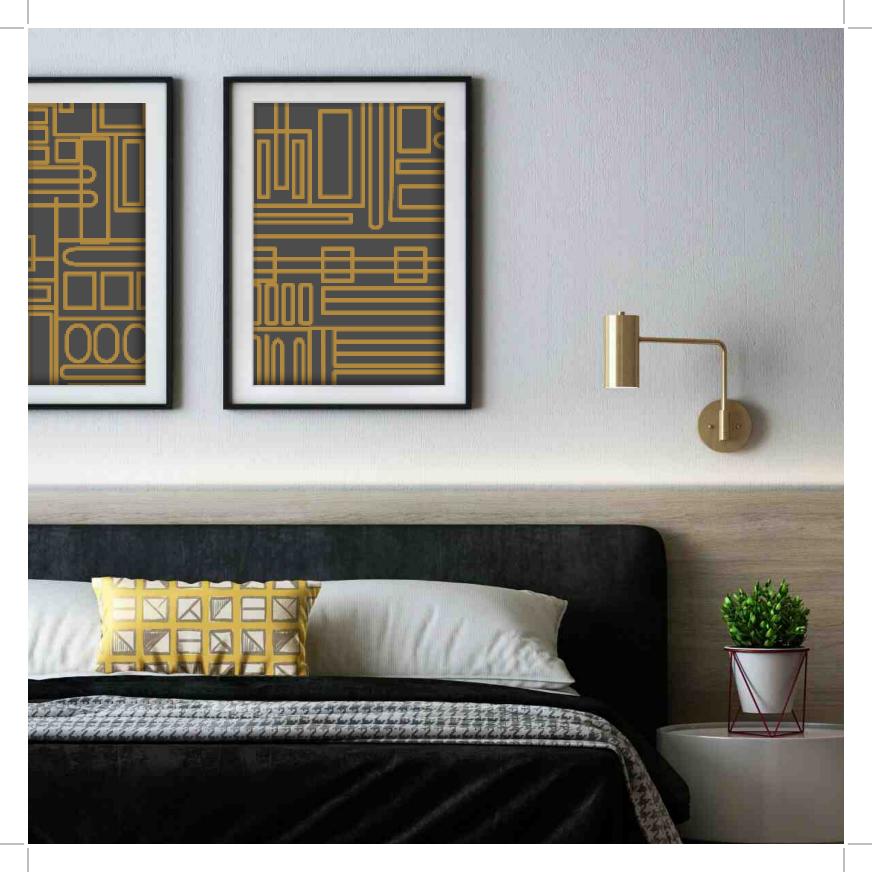

#### LEFT

- A INDY TRI (Canvas)/
- B GRUNGE SPHERE
  (Paper Print) /
  - C RIDGED FLOW (Canvas) /
  - D RIDGED GOLD (Canvas) /
  - E DECKED OUT DECO (Paper Print) /

### **RIGHT**

CANDLE WALL
SCULPTURE - Made

from forged metal, this decorative wall sculpture is also a wall sconce finished in rust brown

WALLCOVER
TEXTURE RAYS