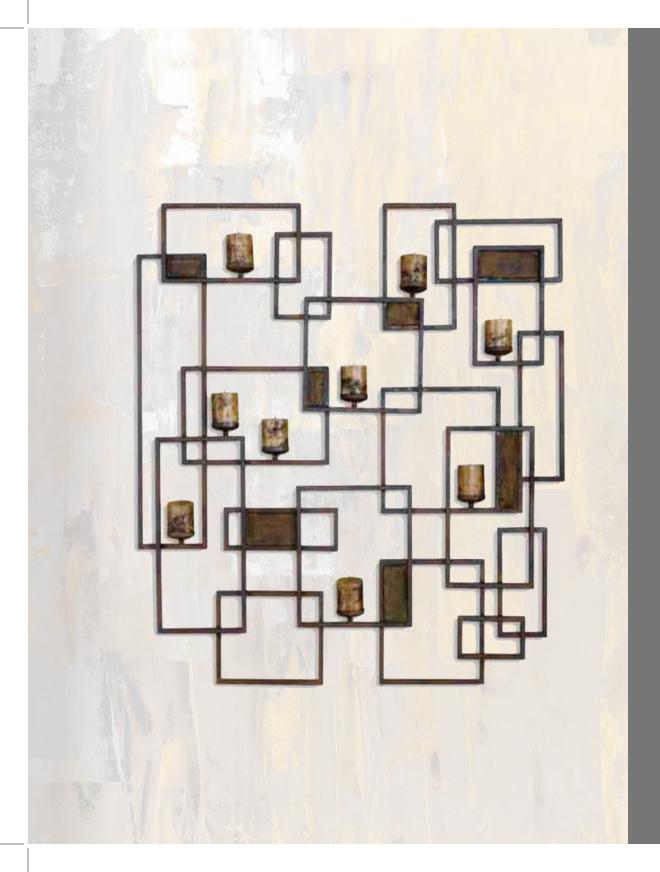

### **RIGHT**

CANDLE WALL
SCULPTURE - Made

from forged metal, this decorative wall sculpture is also a wall sconce finished in rust brown

WALLCOVER
TEXTURE RAYS