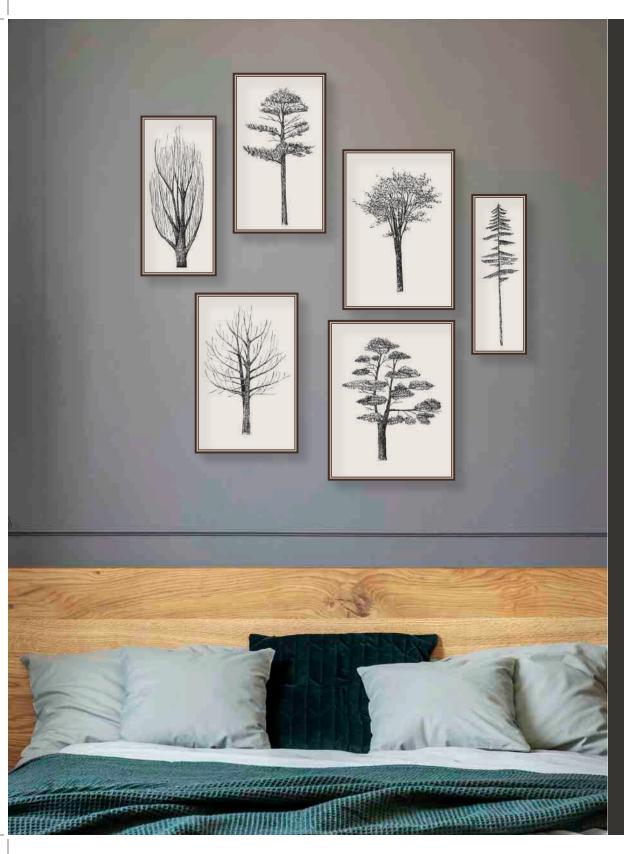

### Inspired by ...

birch trees, cotton candy sunsets, & long hikes with a sketchbook

ART CONSULTANT

Jane grew up sailing Lake Michigan with her father.

LEFT A - Slate Tree
Rings\_ML (Suggested:
Routed Print on Acrylic)
/ B - Painted Owl\_ML
(Suggested: Framed
Print on Watercolor
Paper) / C - Cutout\_A\_
ML (Suggested: Print on
Aluminum) / D - Peach
Mountains\_ML
(Suggested: Gallery
Wrapped Canvas)

RIGHT Seasonal Tree
Collection\_ML
(Suggested: Framed
Print on Watercolor
Paper )

**WALLCOVER**Layered Agate