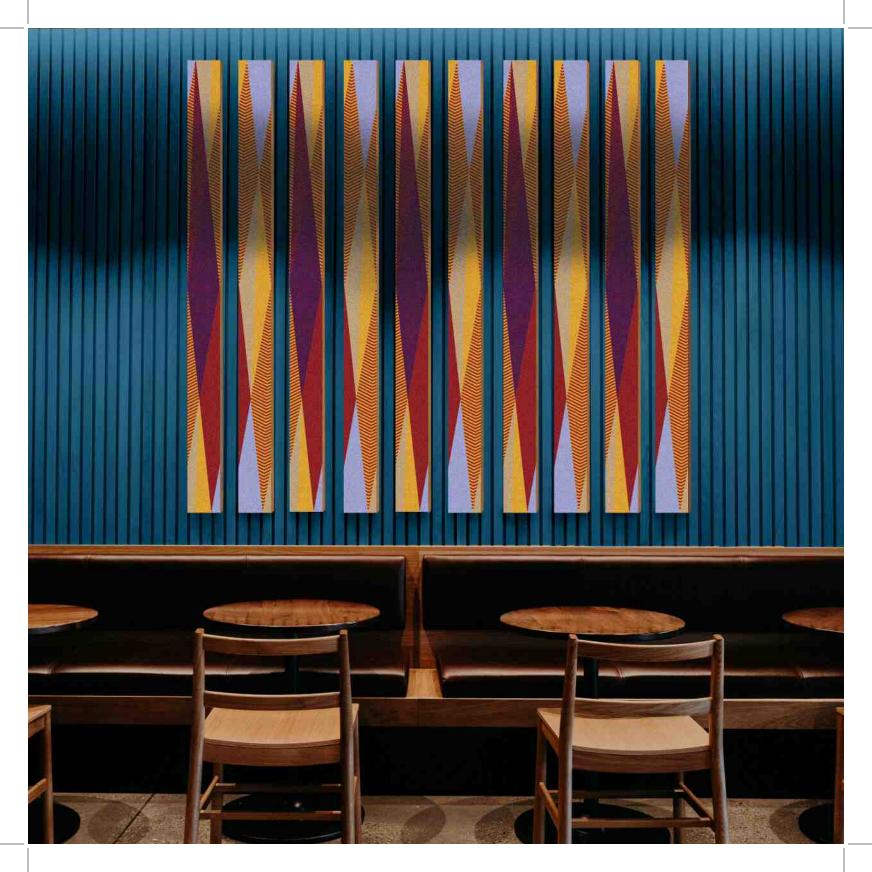

### LEFT

A - TORRID, 36"x46"
Hanging Canvas Art
B - HIGH TIDE, 11"x14"
Framed Print, 1" Bronze
Frame with 1.5" White
Matte
C - THE CLIMB, Set
of 10 Digitally Printed
Wood Planks, Each
6"x78"
D - SUNDIAL,
Set of 4, 16"x16" Framed
Prints, 1" Silver Frame
with 2" White Matte
E - SAHARA,
50"x25" Gallery