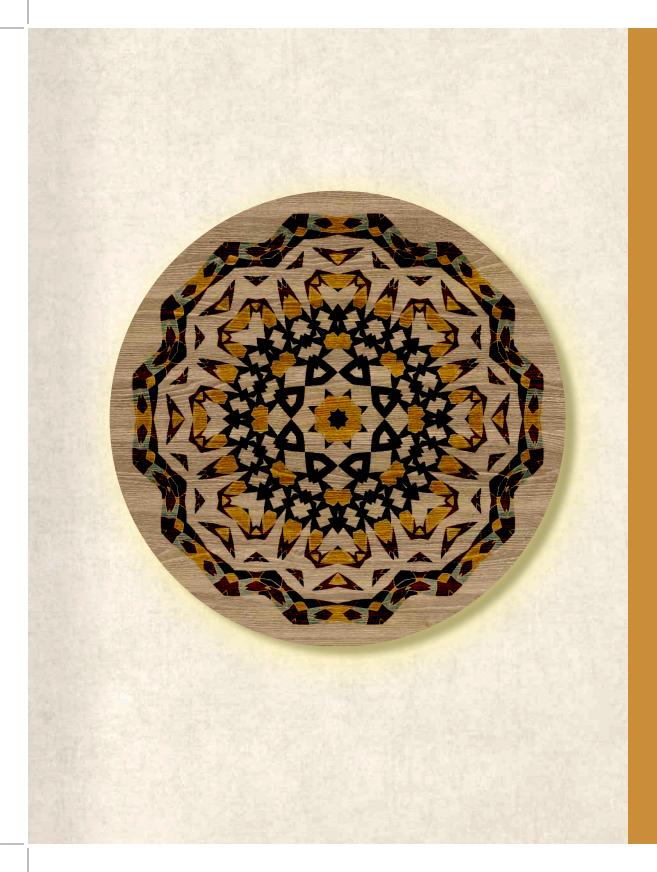

### **RIGHT**

ARCHIPELAGOS, 3-Dimensional Installation, Digitally Printed Wood Circles Sizing Customizable (Color: v1-Option 4)

### RIGHT

ARCHIPELAGOS, 3-Dimensional Installation, Digitally Printed Wood Circles, Sizing Customizable