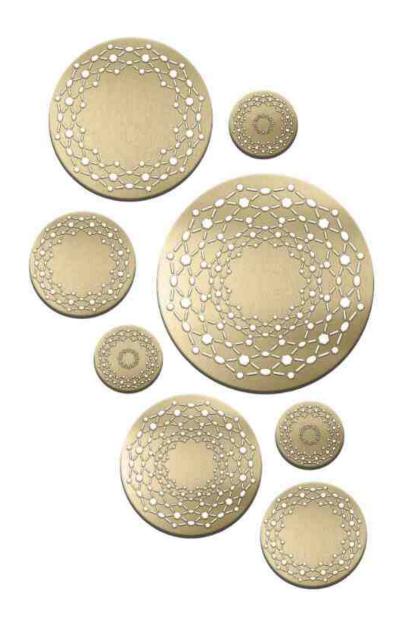

### **RIGHT**

ARCHIPELAGOS, 3-Dimensional Installation, Digitally Printed Wood Circles Sizing Customizable (Color: v1-Option 4)

### RIGHT

ARCHIPELAGOS, 3-Dimensional Installation, Digitally Printed Wood Circles, Sizing Customizable