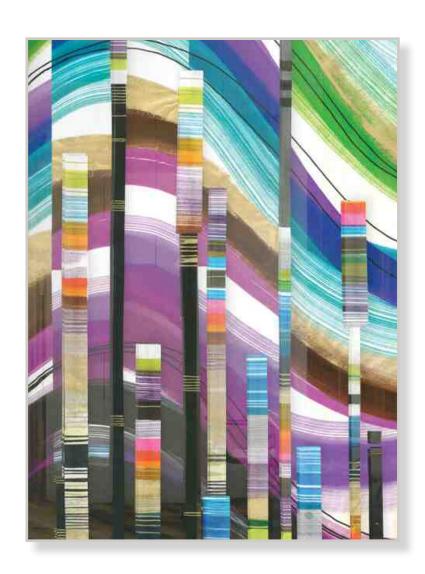

### LEFT

A - SHELLS OF
AQUARIUS, Set of 4,
12"x12" Framed Prints,
1" Blush Frame with 2"
White Matte
B - POSEIDON 11"x14""
Framed Print, 1" Silver
Frame with 2" White
Matte
C - CRASHING
WAVE, 27"x18" Print on
Watercolor Paper with 1"
Natural Wood Frame
D - COASTAL
HABITAT - 40"x40"
Gallery Wrapped
Canvas with Hand