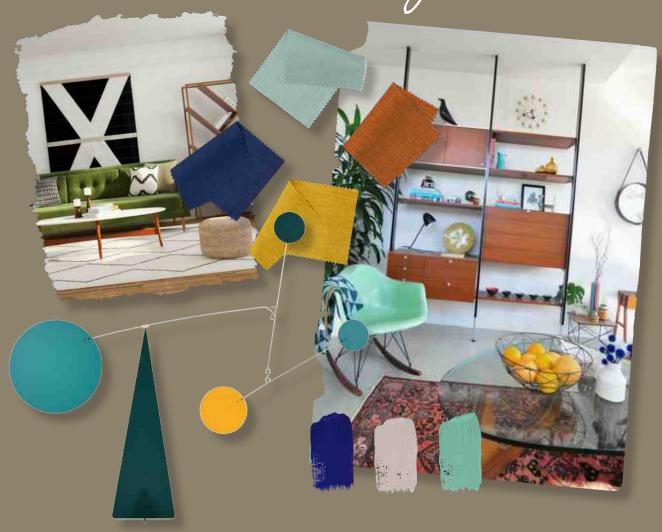

### LEFT

- A WC HULL(pape print) /
- B AVANT WATER
- COLOR L& II (canvas.)
- C BEACH CIRCLE
- ) SEAGRASS PAINT
- E PALMED PATTERN (print on acrylic)
- F STARS (paper print)

**RIGHT** PAINTED DRIFT WOOD - (wall sculpture)