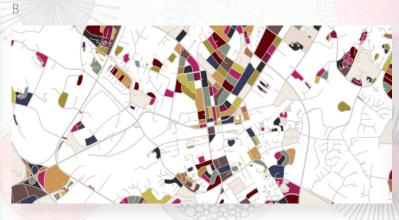

# URBANSCAPE

Star is inspired by the art scene of NGC in the 1980's.

### LEFT

A -COLOR LAYERS (paper print) /

B - BRUSHED UP I & II (canvas) /

C -DESTRUCTIVE GRAFITTI

(paper print) / . RRIDGE BLLIR (

on acrylic) / E - CITY GRAFITTI

(canvas) /

F - BRIDGING GAP (print on acrylic)

### RIGHT

Paper Planes (wall sculpture

WALLCOVER HIGH ART