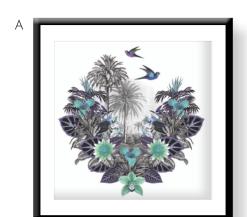

# NEQNOPICS TROPICS

D

Stary Garcia

CEO & FOUNDER

Stacy loves falafel ç<sup>d</sup> broadway shows

LEFT
A - PARADISCO
24"x24" Framed Art, 1"
Black Frame with 2"
White Matte
B - RAIN FLORIST 36"x61" Framed Art, 1.75"
Black Frame with 3.75"
White Matte
C - URBAN JUNGLE
8"x24" Gallery Wrapped,
Canvas in Gold Floater
Frame
D - THROUGH THE
AMAZON,
Gallery Wrapped
Canvas, 30"x20"
E - SKYWRITING,