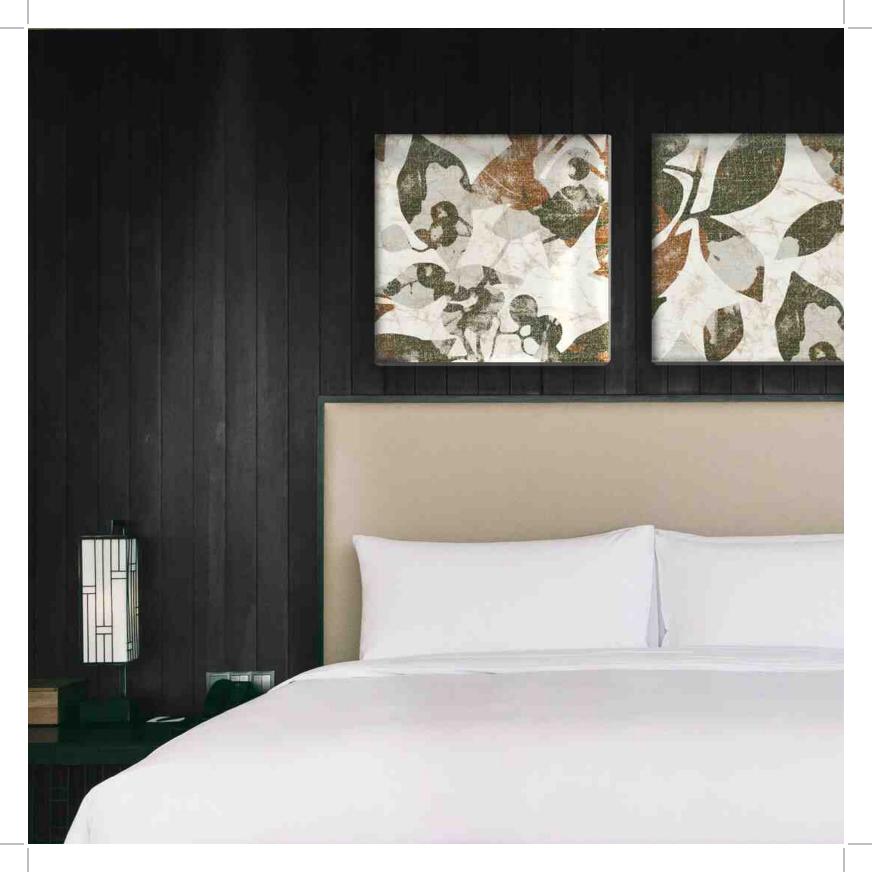

### Shoreline

Providing a feeling of space, openness, and salty-air, Shoreline takes us to the rejuvenating atmosphere of the coast. A curated selection of art with a casual, yet tailored vibe opens the doors to living at the beach and exposes the beautiful treasures that wash up on the shore. Harmonious shades of blue and sea green effortlessly blend with warm peach tones of driftwood and sand. Featuring colorful botanicals and expressive graphics of lapping waves on the beach, Shoreline provides an immeasurable sense of peace.

### LEFT

A - SHELLS OF
AQUARIUS, Set of 4,
12"x12" Framed Prints,
1" Blush Frame with 2"
White Matte
B - POSEIDON 11"x14""
Framed Print, 1" Silver
Frame with 2" White
Matte
C - CRASHING
WAVE, 27"x18" Print on
Watercolor Paper with 1"
Natural Wood Frame
D - COASTAL
HABITAT - 40"x40"
Gallery Wrapped
Canvas with Hand

### RIGHT

ARCHIPELAGOS, 3-Dimensional Installation, Digitally Printed Wood Circles, Sizing Customizable