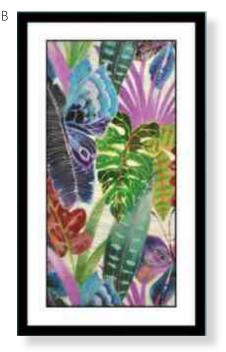

### Neon Tropics

Encounter the bold and lively spirit of a tropical paradise with Neon Tropics. This eccentric and eclectic grouping of art visualizes the excitement of exotic islands. Taking cue from elements of the lush foliage and botanical atmospheres, the color palette exudes brightly saturated greens, prismatic purples, vivid blues all contrasted with a graphic and punchy black for ultramodern appeal. With a unified blend of dimensionally layered acrylic and carefully selected canvases, Neon Tropics offers fiery options for outstanding interiors.

# NEQNOPICS TROPICS

D

Stary Garcia

CEO & FOUNDER

Stacy loves falafel ç<sup>d</sup> broadway shows

LEFT
A - PARADISCO
24"x24" Framed Art, 1"
Black Frame with 2"
White Matte
B - RAIN FLORIST 36"x61" Framed Art, 1.75"
Black Frame with 3.75"
White Matte
C - URBAN JUNGLE
8"x24" Gallery Wrapped,
Canvas in Gold Floater
Frame
D - THROUGH THE
AMAZON,
Gallery Wrapped
Canvas, 30"x20"
E - SKYWRITING,