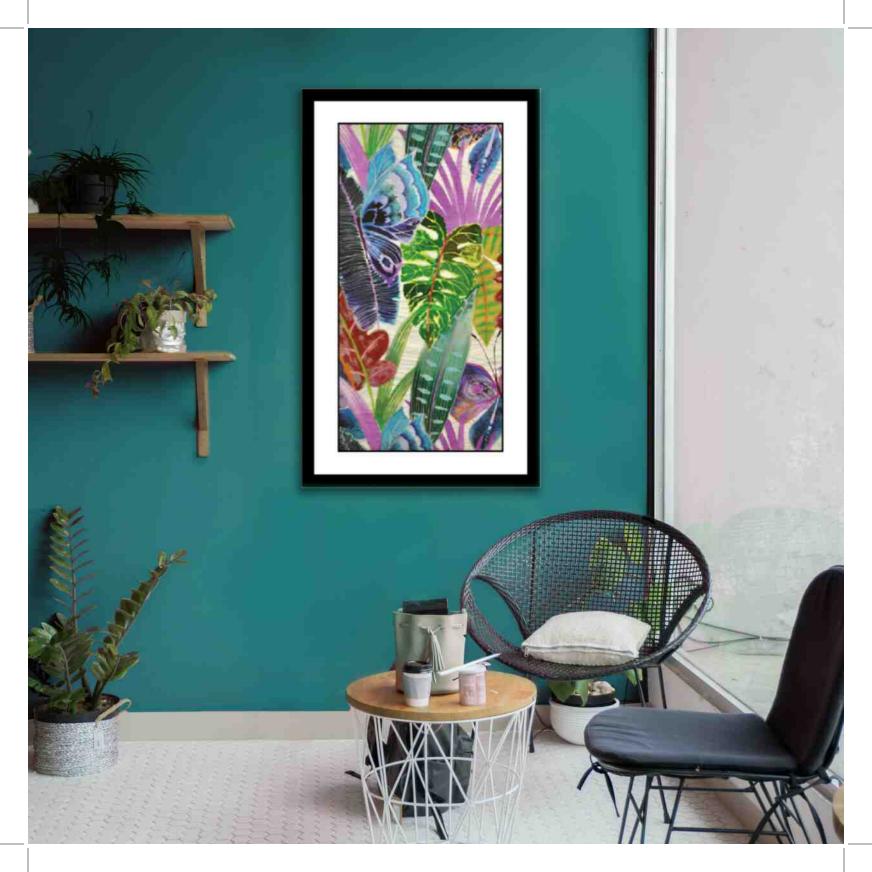

### Neon Tropics

Encounter the bold and lively spirit of a tropical paradise with Neon Tropics. This eccentric and eclectic grouping of art visualizes the excitement of exotic islands. Taking cue from elements of the lush foliage and botanical atmospheres, the color palette exudes brightly saturated greens, prismatic purples, vivid blues all contrasted with a graphic and punchy black for ultramodern appeal. With a unified blend of dimensionally layered acrylic and carefully selected canvases, Neon Tropics offers fiery options for outstanding interiors.

# NEQNOPICS TROPICS

D

Stary Garcia

CEO & FOUNDER

Stacy loves falafel ç<sup>d</sup> broadway shows

LEFT
A - PARADISCO
24"x24" Framed Art, 1"
Black Frame with 2"
White Matte
B - RAIN FLORIST 36"x61" Framed Art, 1.75"
Black Frame with 3.75"
White Matte
C - URBAN JUNGLE
8"x24" Gallery Wrapped,
Canvas in Gold Floater
Frame
D - THROUGH THE
AMAZON,
Gallery Wrapped
Canvas, 30"x20"
E - SKYWRITING,