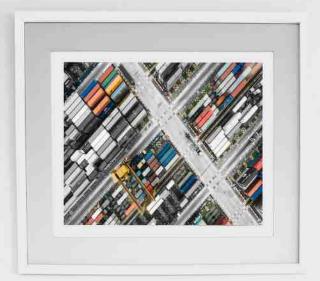

### LEFT

A - CIRCLE LINES I (Canvas Print) / B - CIRCLE LINES II (Canvas Print) / C - LINES OF MAN-HATTAN (Paper Print)