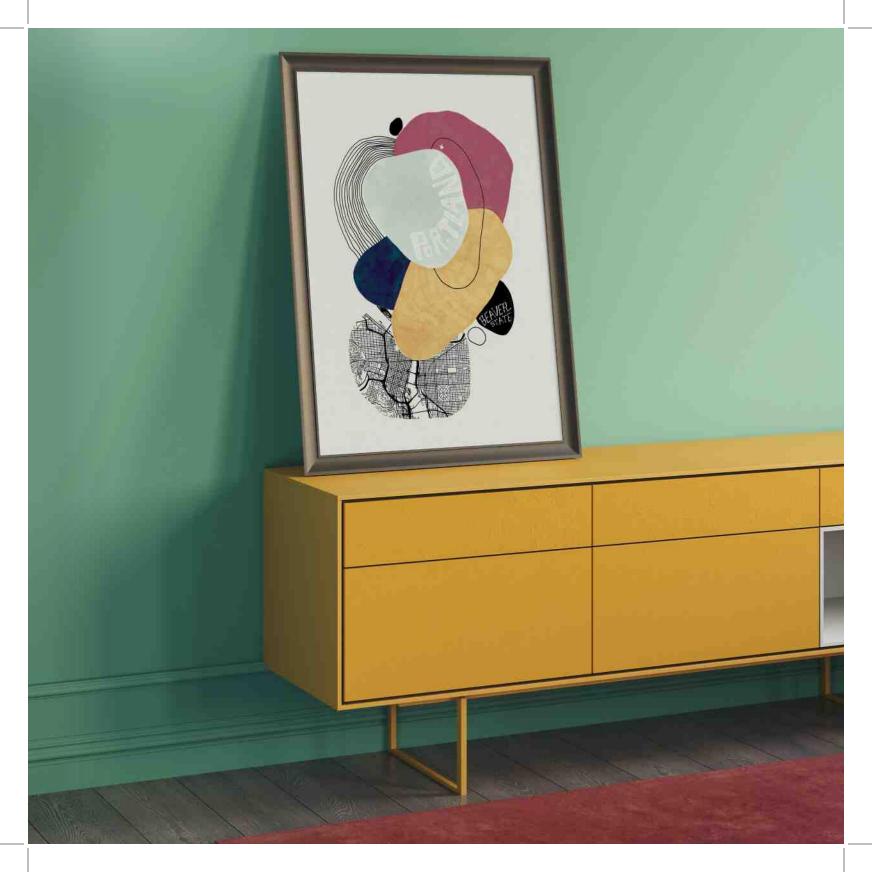

### LEFT

A - CIRCLE LINES I (Canvas Print) / B - CIRCLE LINES II (Canvas Print) / C - LINES OF MAN-HATTAN (Paper Print)

### **RIGHT**

ABSTRACT LINES a collection of framed paper prints showcasing line elements in abstract art and photography

WALLCOVER RAVING BLUE

Lana Del Ray, wet paintbrushes, Chinese takeout, & the Brooklyn Bridge