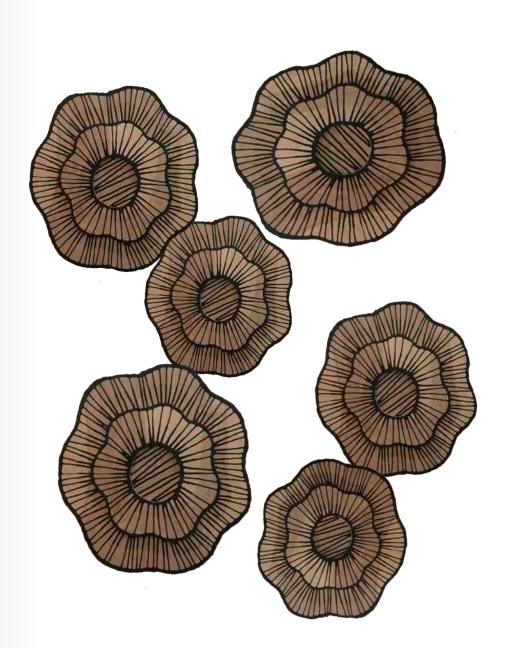

### RIGHT

ARCHIPELAGOS, 3-Dimensional Installation, Digitally Printed Wood Circles, Sizing Customizable