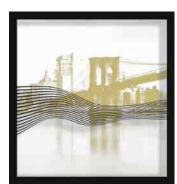

### **RIGHT**

ABSTRACT LINES a collection of framed paper prints showcasing line elements in abstract art and photography

WALLCOVER RAVING BLUE

Lana Del Ray, wet paintbrushes, Chinese takeout, & the Brooklyn Bridge

RIGHT Natalia\_ML (Shown printed on four Acrylic Panels)

WALLCOVER

Blue Hashed

stucco seascapes, sandstone & spaghetti westerns