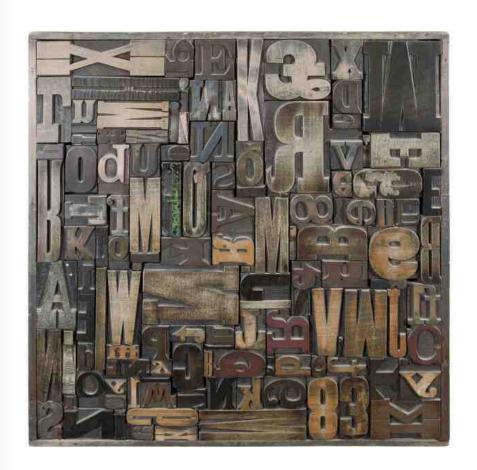

### LEFT

A - DETROIT TYPE
(paper print) /
B - MILK BAR (canvas) /
C - SIGNS
(print on acrylic) /
D - HUSTLE (canvas) /
E - 3 FASHION
(print on acrylic) /
F - FALL LEAF (paper

RIGHT PRINTING
PRESS BLOCKS
(wall sculpture)