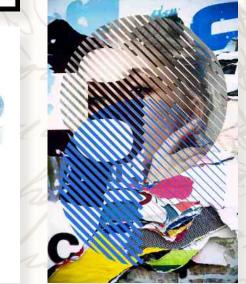

### PREVIOUS

Facial topography

### LEFT

A -COLOR LAYERS (paper print) /

B - BRUSHED UP I & II (canvas) /

C -DESTRUCTIVE GRAFITTI

(paper print) / . RRIDGE BLLIR (

on acrylic) / E - CITY GRAFITTI

(canvas) /

F - BRIDGING GAP (print on acrylic)

### RIGHT

Paper Planes (wall sculpture

WALLCOVER HIGH ART