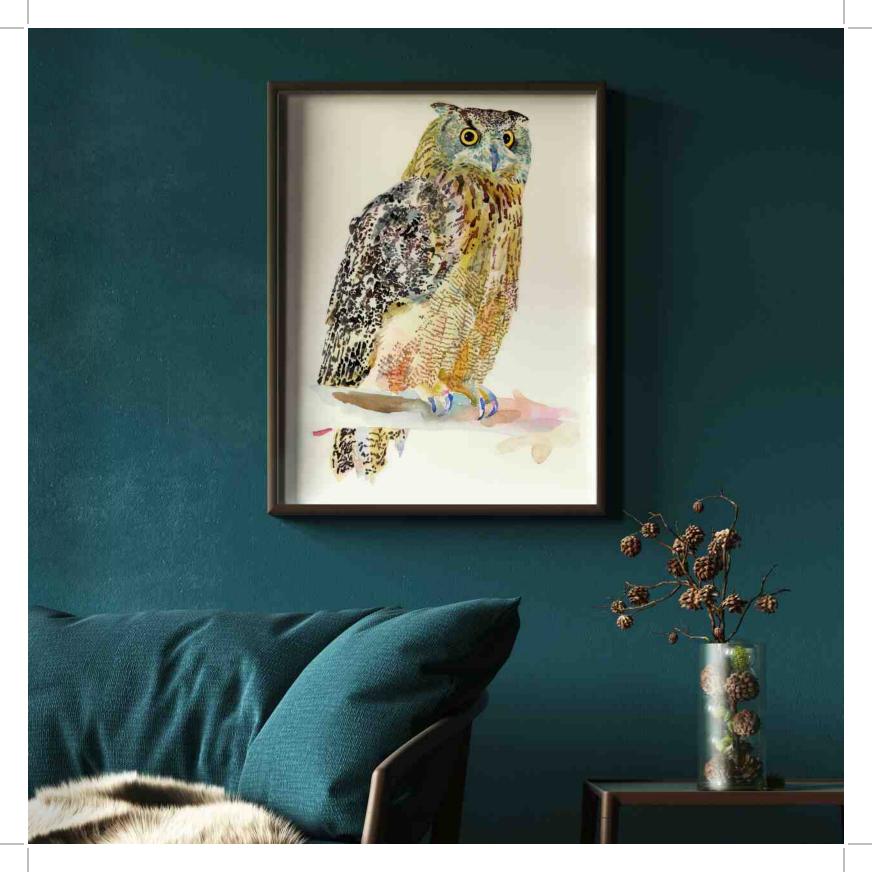

### Inspired by ...

birch trees, cotton candy sunsets, & long hikes with a sketchbook

ART CONSULTANT

Jane grew up sailing Lake Michigan with her father.

LEFT A - Slate Tree
Rings\_ML (Suggested:
Routed Print on Acrylic)
/ B - Painted Owl\_ML
(Suggested: Framed
Print on Watercolor
Paper) / C - Cutout\_A\_
ML (Suggested: Print on
Aluminum) / D - Peach
Mountains\_ML
(Suggested: Gallery
Wrapped Canvas)