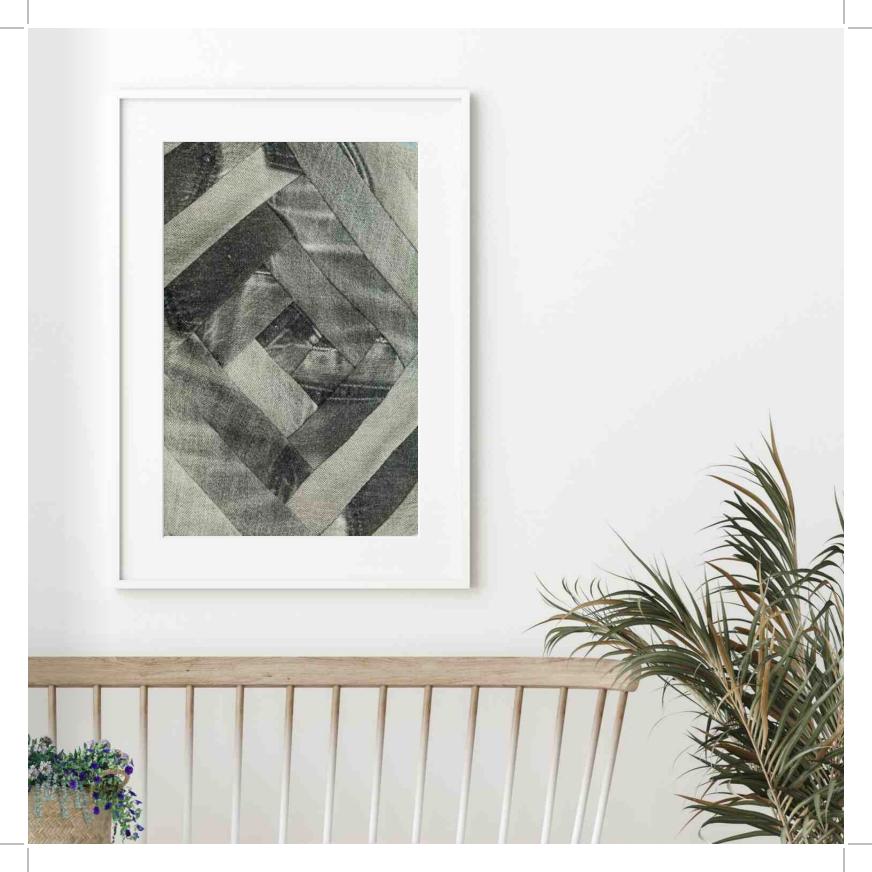

### LEFT

A - LAYER OF LAND
(paper print) /
B - LINED TEXAS
ROAD (print on acrylic) /
C - DOTTED GRUNGE
(paper and acrylic) /
D - LAYERED RINGS
(canvas) /
E - COLLAGE SILO

RIGHT VINTAGE
WALL WHEELS - (wood
and metal)

#### LEFT

- A INDY TRI (Canvas)/
- B GRUNGE SPHERE
  (Paper Print) /
  - C RIDGED FLOW (Canvas) /
  - D RIDGED GOLD (Canvas) /
  - E DECKED OUT DECO (Paper Print) /