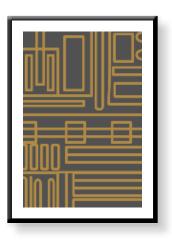

#### LEFT

- A INDY TRI (Canvas)/
- B GRUNGE SPHERE
  (Paper Print) /
  - C RIDGED FLOW (Canvas) /
  - D RIDGED GOLD (Canvas) /
  - E DECKED OUT DECO (Paper Print) /