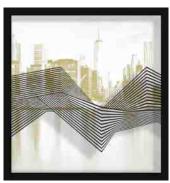

### NEW YORK

D

ART CONSULTANT Kara loves Chinese food. Epecially orange chicken.

LEFT A - Patterned\_ ML (Suggested: Floated Paper Print with Chunky Mat) / B - New York Minute\_ML (Resin Lettering) / C - Indigoing\_ML (Left & Right) (Suggested: Print on Paper or Canvas) / D - NYC Stripes A,B & C\_ ML (Suggested: Skyline to be Print on Paper , Linework floated Print on Acrylic in Shadowbox Frame)

RIGHT Natalia\_ML (Shown printed on four Acrylic Panels)

WALLCOVER

Blue Hashed

stucco seascapes, sandstone & spaghetti westerns