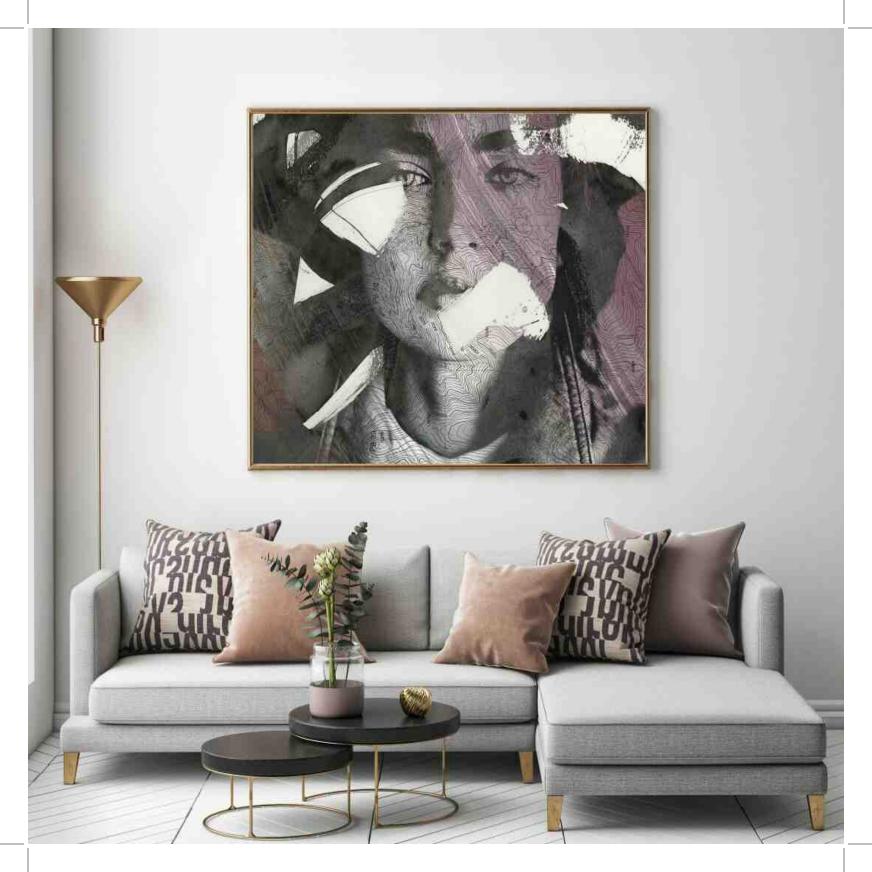

# URBANSCAPE

Star is inspired by the art scene of NGC in the 1980's.

### PREVIOUS

Facial topography

### LEFT

A -COLOR LAYERS (paper print) /

B - BRUSHED UP I & II (canvas) /

C -DESTRUCTIVE GRAFITTI

(paper print) / . RRIDGE BLLIR (

on acrylic) / E - CITY GRAFITTI

(canvas) /

F - BRIDGING GAP (print on acrylic)