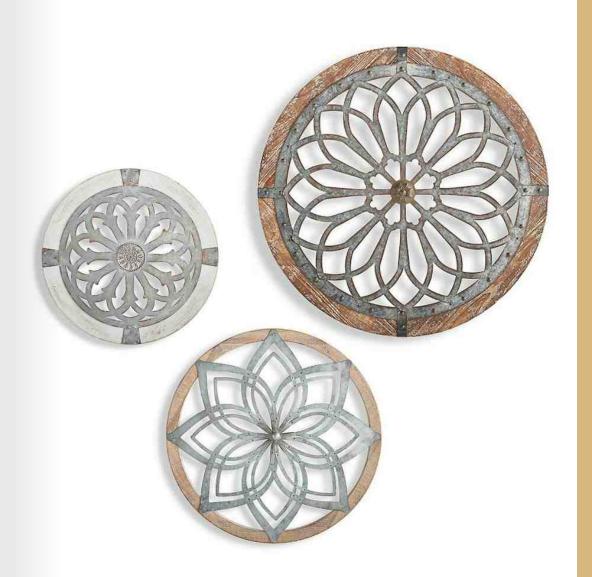

### LEFT

A - LAYER OF LAND
(paper print) /
B - LINED TEXAS
ROAD (print on acrylic) /
C - DOTTED GRUNGE
(paper and acrylic) /
D - LAYERED RINGS
(canvas) /
E - COLLAGE SILO

RIGHT VINTAGE
WALL WHEELS - (wood
and metal)