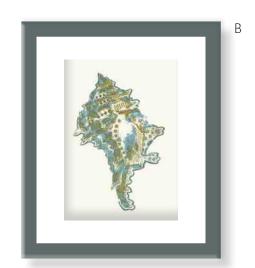

### LEFT

A - SHELLS OF
AQUARIUS, Set of 4,
12"x12" Framed Prints,
1" Blush Frame with 2"
White Matte
B - POSEIDON 11"x14""
Framed Print, 1" Silver
Frame with 2" White
Matte
C - CRASHING
WAVE, 27"x18" Print on
Watercolor Paper with 1"
Natural Wood Frame
D - COASTAL
HABITAT - 40"x40"
Gallery Wrapped
Canvas with Hand