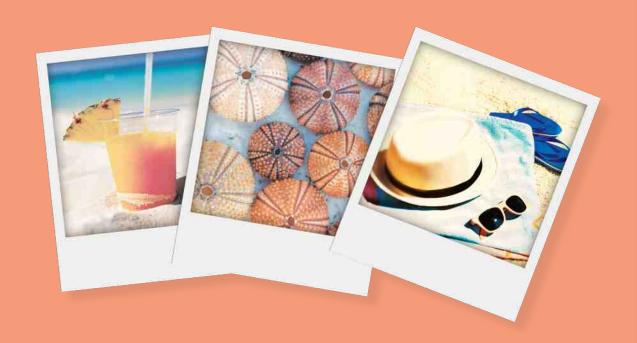

**WALLCOVER** VINTAGE FLORAI PAPER

peach daiquiris, colorful sea creatures, beach towels, and sand between your toes