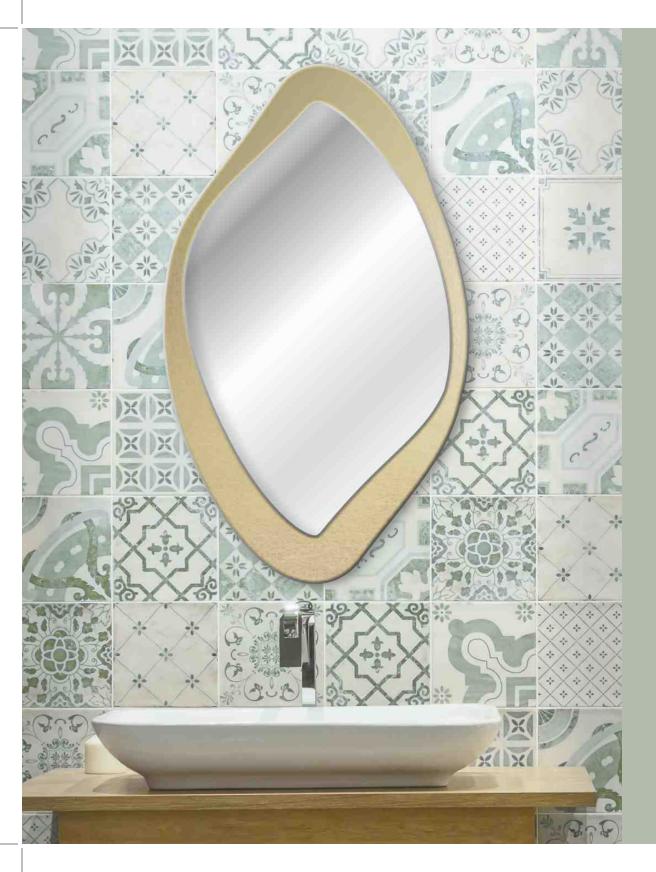

RIGHT Petal Mirror

**COVER** ua Sprinas\_MI

ART DIRECTOR

Star loves the Detroit Redwings!