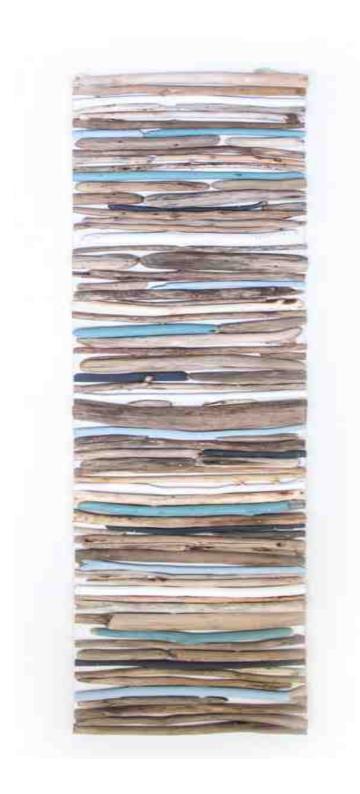

### LEFT

- A WC HULL(pape print) /
- B AVANT WATER
- COLOR L& II (canvas.)
- C BEACH CIRCLE
- ) SEAGRASS PAINT
- E PALMED PATTERN (print on acrylic)
- F STARS (paper print)

**RIGHT** PAINTED DRIFT WOOD - (wall sculpture)