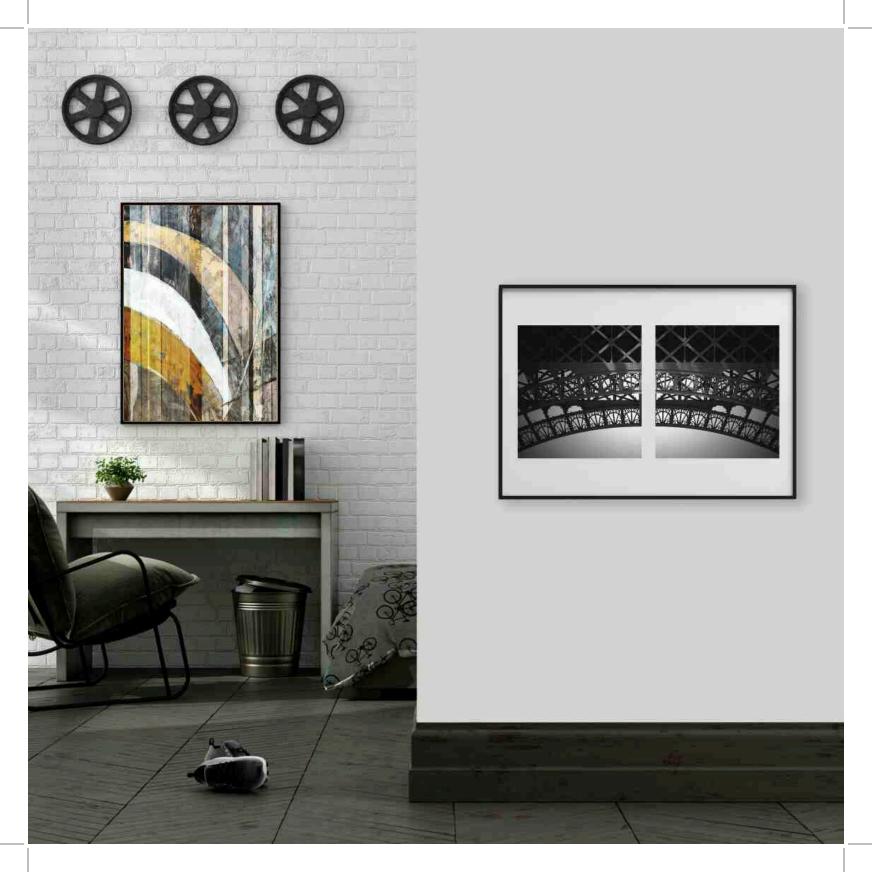

# BETWEEN THELINES

GRAPHIC ARTIST

Susic enjoys the natural settings (and wine) of the Fingerlakes region in New York

### LEFT

A - CIRCLE LINES I (Canvas Print) / B - CIRCLE LINES II (Canvas Print) / C - LINES OF MAN-HATTAN (Paper Print)

### **RIGHT**

ABSTRACT LINES a collection of framed paper prints showcasing line elements in abstract art and photography

WALLCOVER RAVING BLUE

Lana Del Ray, wet paintbrushes, Chinese takeout, & the Brooklyn Bridge