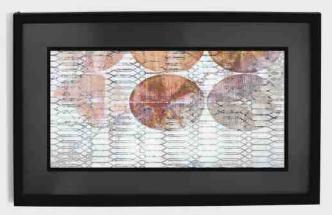

### LEFT

A - CIRCLE LINES I (Canvas Print) / B - CIRCLE LINES II (Canvas Print) / C - LINES OF MAN-HATTAN (Paper Print)

### **RIGHT**

ABSTRACT LINES a collection of framed paper prints showcasing line elements in abstract art and photography

WALLCOVER RAVING BLUE

Lana Del Ray, wet paintbrushes, Chinese takeout, & the Brooklyn Bridge