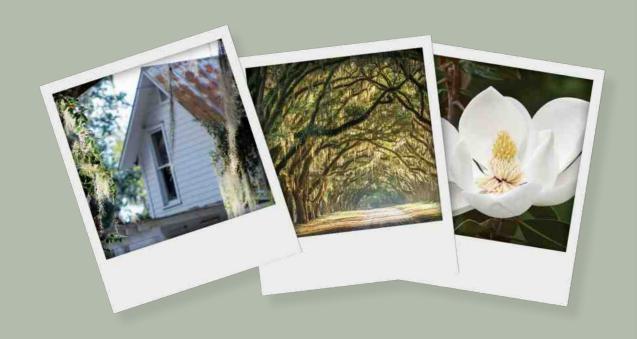

WALLCOVER

north central Florida, magnolia blossoms, live oak branches, & tin roof shacks

# SPANISH SS

A

[

CONSTITANT

Jane hand rolls natural incense with tree resins and wood powders

LEFT A - Palmetto
Neutral\_ML (Suggested: Print on Paper) /
B - Spanish Moss\_ML
(Suggested: Print on Paper) / C - Osceola\_ML
(Suggested: Cavas Printwith Gold Leaf Accent) / D - Tin Roof Shack\_ML (Suggested: Canvasin Floater Frame) / E - Stormy Leaves\_ML
(Suggested: Print on Paper)