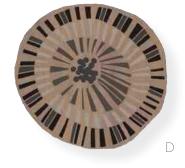

### LEFT

A - LAYER OF LAND
(paper print) /
B - LINED TEXAS
ROAD (print on acrylic) /
C - DOTTED GRUNGE
(paper and acrylic) /
D - LAYERED RINGS
(canvas) /
E - COLLAGE SILO

RIGHT VINTAGE
WALL WHEELS - (wood
and metal)