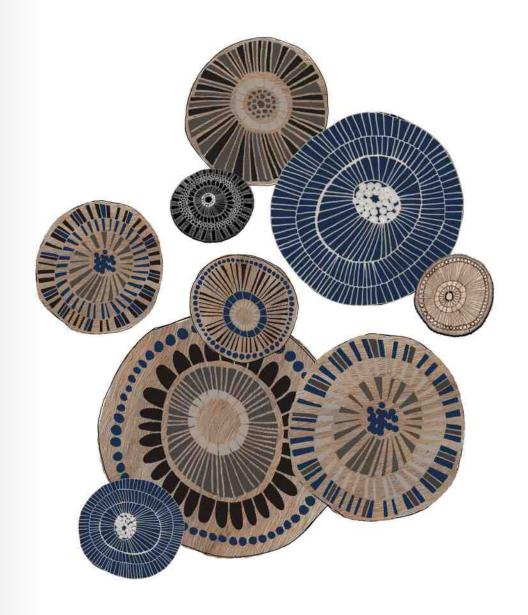

### LEFT

A - SHELLS OF
AQUARIUS, Set of 4,
12"x12" Framed Prints,
1" Blush Frame with 2"
White Matte
B - POSEIDON 11"x14""
Framed Print, 1" Silver
Frame with 2" White
Matte
C - CRASHING
WAVE, 27"x18" Print on
Watercolor Paper with 1"
Natural Wood Frame
D - COASTAL
HABITAT - 40"x40"
Gallery Wrapped
Canvas with Hand

### RIGHT

ARCHIPELAGOS, 3-Dimensional Installation, Digitally Printed Wood Circles, Sizing Customizable