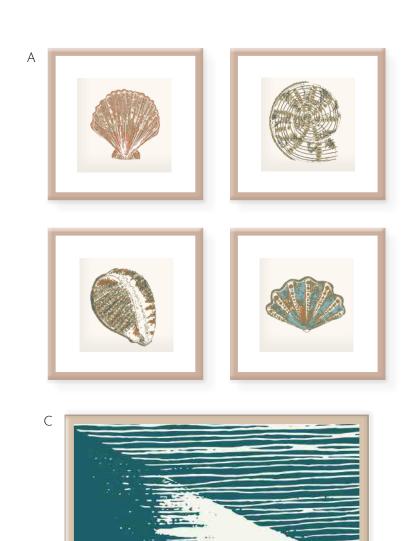

### LEFT

A - SHELLS OF
AQUARIUS, Set of 4,
12"x12" Framed Prints,
1" Blush Frame with 2"
White Matte
B - POSEIDON 11"x14""
Framed Print, 1" Silver
Frame with 2" White
Matte
C - CRASHING
WAVE, 27"x18" Print on
Watercolor Paper with 1"
Natural Wood Frame
D - COASTAL
HABITAT - 40"x40"
Gallery Wrapped
Canvas with Hand

### RIGHT

ARCHIPELAGOS, 3-Dimensional Installation, Digitally Printed Wood Circles, Sizing Customizable