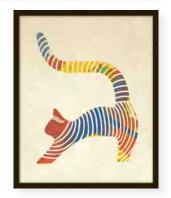

### TERRACOTTA

Α

В

C

D

AR CONSULTANT

Jane loves hunting for rocks and fossils

LEFT A - d89378586
(Suggested: Framed
Print on Paper) / B
-Stepped Shape Brown\_
ML (Suggested: Gallery
Wrapped Canvas) /
C - Striped Cat\_ML
(Suggested: Canvas
in Floater Frame) /
D - Cinque Terre\_ML
(Suggested: Diptych Print on Wood)