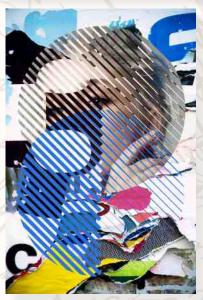

### PREVIOUS

Facial topography

### LEFT

A -COLOR LAYERS (paper print) /

B - BRUSHED UP I & II (canvas) /

C -DESTRUCTIVE GRAFITTI

(paper print) / . RRIDGE BLLIR (

on acrylic) / E - CITY GRAFITTI

(canvas) /

F - BRIDGING GAP (print on acrylic)

### RIGHT

Paper Planes (wall sculpture

WALLCOVER HIGH ART