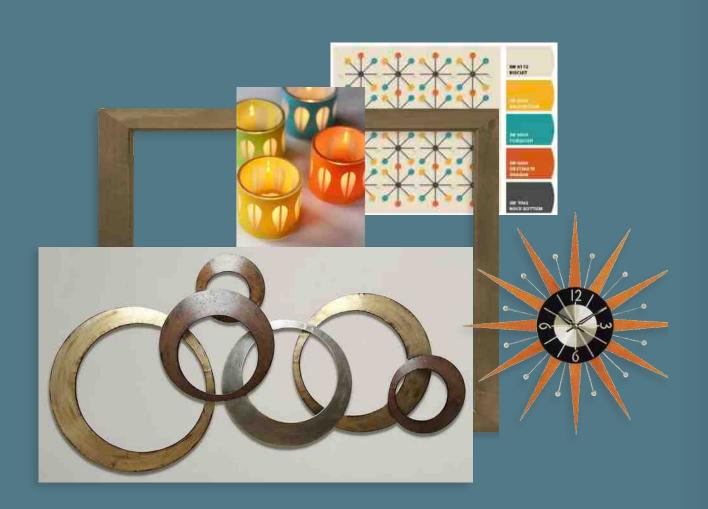

### LEFT

A - CIRCLE LINES I (Canvas Print) / B - CIRCLE LINES II (Canvas Print) / C - LINES OF MAN-HATTAN (Paper Print)

### **RIGHT**

ABSTRACT LINES a collection of framed paper prints showcasing line elements in abstract art and photography

WALLCOVER RAVING BLUE

Lana Del Ray, wet paintbrushes, Chinese takeout, & the Brooklyn Bridge