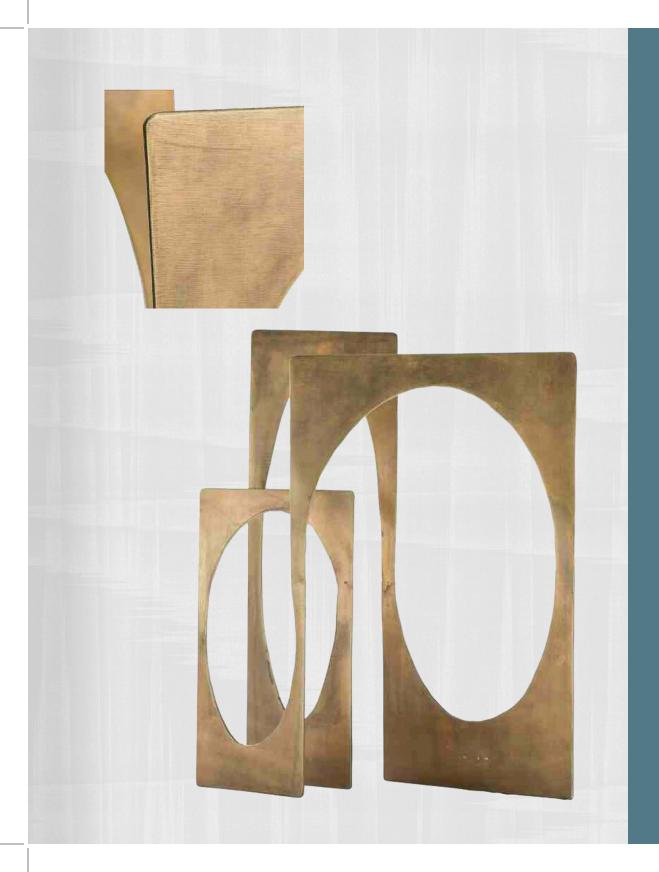

### **RIGHT**

IRON SCULPTURE

- an effect that yields
captivating curves and
angles. While the shape
and material are industrial in nature, the antique brass finish brings
a sense of warmth

### WALLCOVER

SHORES OF MANHATTAN