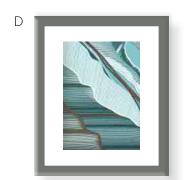

### LEFT

A - LAYER OF LAND
(paper print) /
B - LINED TEXAS
ROAD (print on acrylic) /
C - DOTTED GRUNGE
(paper and acrylic) /
D - LAYERED RINGS
(canvas) /
E - COLLAGE SILO

RIGHT VINTAGE
WALL WHEELS - (wood
and metal)