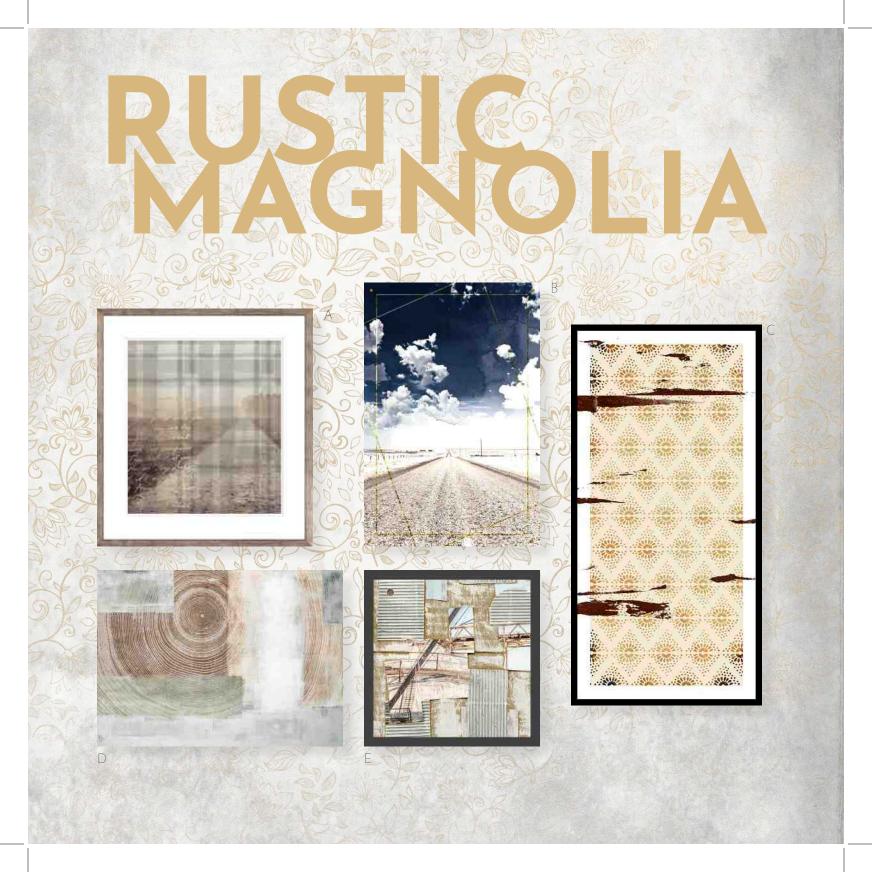

### LEFT

A - LAYER OF LAND
(paper print) /
B - LINED TEXAS
ROAD (print on acrylic) /
C - DOTTED GRUNGE
(paper and acrylic) /
D - LAYERED RINGS
(canvas) /
E - COLLAGE SILO

RIGHT VINTAGE
WALL WHEELS - (wood
and metal)