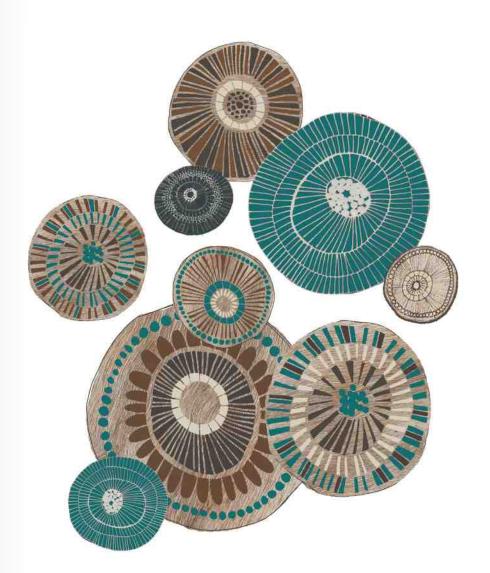

### **RIGHT**

ARCHIPELAGOS, 3-Dimensional Installation, Digitally Printed Wood Circles Sizing Customizable (Color: v1-Option 4)

### RIGHT

ARCHIPELAGOS, 3-Dimensional Installation, Digitally Printed Wood Circles, Sizing Customizable