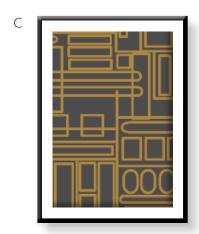

#### LEFT

- A INDY TRI (Canvas)/
- B GRUNGE SPHERE
  (Paper Print) /
  - C RIDGED FLOW (Canvas) /
  - D RIDGED GOLD (Canvas) /
  - E DECKED OUT DECO (Paper Print) /

### **RIGHT**

CANDLE WALL
SCULPTURE - Made

from forged metal, this decorative wall sculpture is also a wall sconce finished in rust brown

WALLCOVER
TEXTURE RAYS