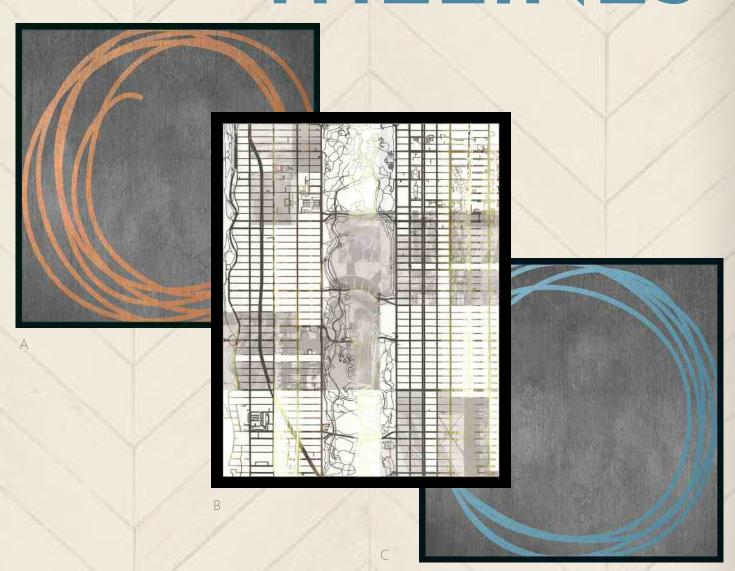

### LEFT

A - CIRCLE LINES I (Canvas Print) / B - CIRCLE LINES II (Canvas Print) / C - LINES OF MAN-HATTAN (Paper Print)

### **RIGHT**

ABSTRACT LINES a collection of framed paper prints showcasing line elements in abstract art and photography

WALLCOVER RAVING BLUE

Lana Del Ray, wet paintbrushes, Chinese takeout, & the Brooklyn Bridge